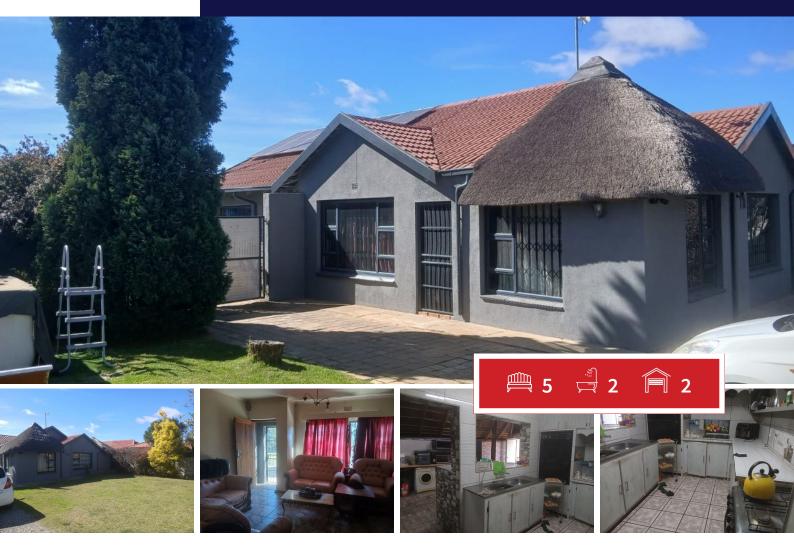

## Spacious 5-Bedroom Family Home on a 1000m<sup>2</sup> Stand – Perfect for Entertainers

This impressive property is ideal for large families or anyone who enjoys hosting guests. Set on a generous 1000m<sup>2</sup> stand, it offers abundant space, comfort, and flexibility:

5 Generously sized bedrooms

2 Full bathrooms plus a convenient guest toilet

Formal lounge and a separate entertainment/living area

Well-appointed kitchen with a scullery

Garage space for 4 vehicles

Additional carport accommodating 3 cars

## Bedrooms 5 Carports / Parkings 1 2 Bathrooms Security Yes Kitchens 1 Dom. Accom. 0 Recep. Rooms 2 Pool Yes Furnished Yes Views Yes

**EXTERIOR** 

Floor Size -Land Size 1,000m<sup>2</sup>

CHABI MAOBA

**065 563 0210** chabi@finehome.co.za