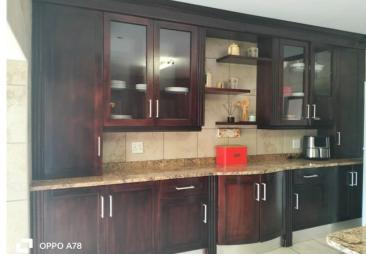

Spacious kitchen with modern finishes and a separate scullery, seamlessly connecting to the living areas.

Decent-sized kitchen.

(This house is currently being used as a guest house)

Flatlet 1;

Two bedrooms with built-in cupboards.