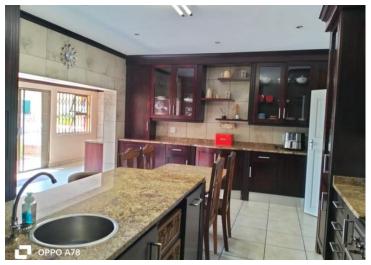

Spacious kitchen with modern finishes and a separate scullery, seamlessly connecting to the living areas.

Decent-sized kitchen.

(This house is currently being used as a guest house)

Flatlet 1;

Two bedrooms with built-in cupboards.