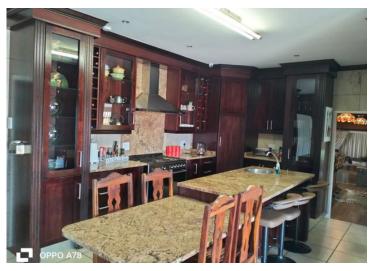

Spacious kitchen with modern finishes and a separate scullery, seamlessly connecting to the living areas.

Decent-sized kitchen.

(This house is currently being used as a guest house)

Flatlet 1;

Two bedrooms with built-in cupboards.