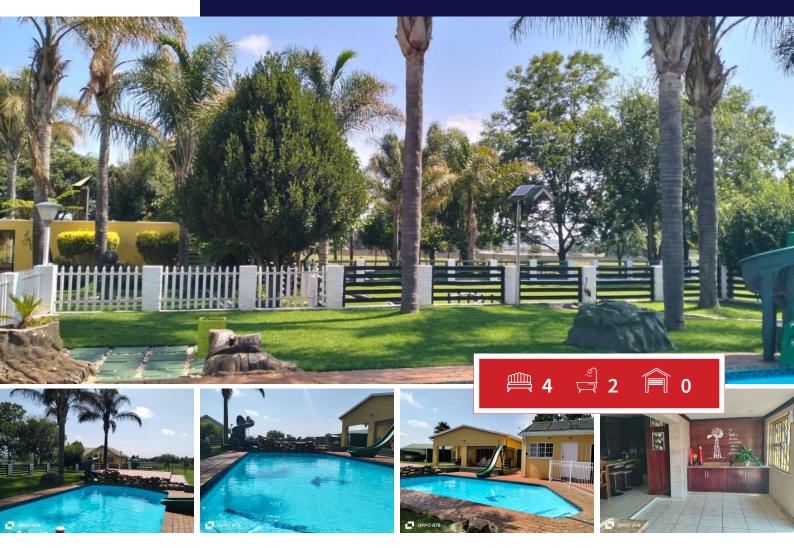

## 10Ha Farm For Sale in Eland Small

Nestled just outside the town limits, this meticulously maintained smallholding presents an exceptional opportunity to cultivate a lucrative second income. Boasting an array of features, this property includes:

The absolutely beautiful main house offers the next.

Four sunlit bedrooms, with the master suite featuring a walk-in closet and other rooms equipped with built-in cupboards and a private garden with a outdoor shower!

Two bathrooms, including a main en-suite.

A spacious open-plan lounge, complete with a bar that leads out to the outdoor entertainment area with a built-in braai. A nice and cosy family room perfect for family gatherings.

Spacious kitchen with modern finishes and a separate scullery, seamlessly connecting to the living areas.

Decent-sized kitchen.

(This house is currently being used as a guest house)

Flatlet 1;

Two bedrooms with built-in cupboards.

## Carports / Parkings Bedrooms 4 6 Bathrooms 2 Security Yes Kitchens 1 Dom. Accom. 0 Recep. Rooms 2 Pool Yes Furnished Yes Views Yes

**EXTERIOR** 