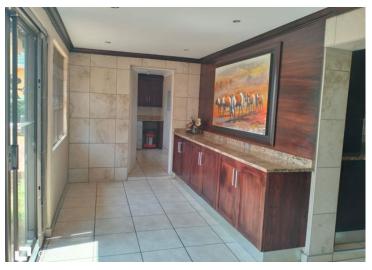

Two bathrooms, including a main en-suite.

A spacious open-plan lounge, complete with a bar that leads out to the outdoor entertainment area with a built-in braai. A nice and cosy family room perfect for family gatherings.

Spacious kitchen with modern finishes and a separate scullery, seamlessly connecting to the living areas.

Decent-sized kitchen.

(This house is currently being used as a guest house)

Flatlet 1;

Two bedrooms with built-in cupboards.