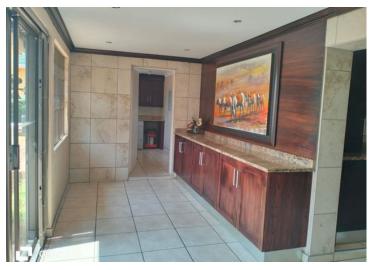

Two bathrooms, including a main en-suite.

A spacious open-plan lounge, complete with a bar that leads out to the outdoor entertainment area with a built-in braai. A nice and cosy family room perfect for family gatherings.

Spacious kitchen with modern finishes and a separate scullery, seamlessly connecting to the living areas.

Decent-sized kitchen.

(This house is currently being used as a guest house)

Flatlet 1;

Two bedrooms with built-in cupboards.