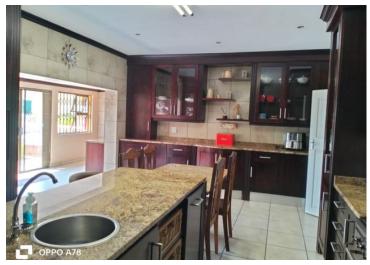

Spacious kitchen with modern finishes and a separate scullery, seamlessly connecting to the living areas.

Decent-sized kitchen.

(This house is currently being used as a guest house)

Flatlet 1;

Two bedrooms with built-in cupboards.