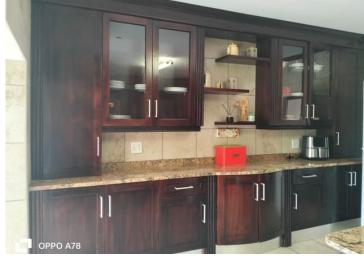

Spacious kitchen with modern finishes and a separate scullery, seamlessly connecting to the living areas.

Decent-sized kitchen.

(This house is currently being used as a guest house)

Flatlet 1;

Two bedrooms with built-in cupboards.