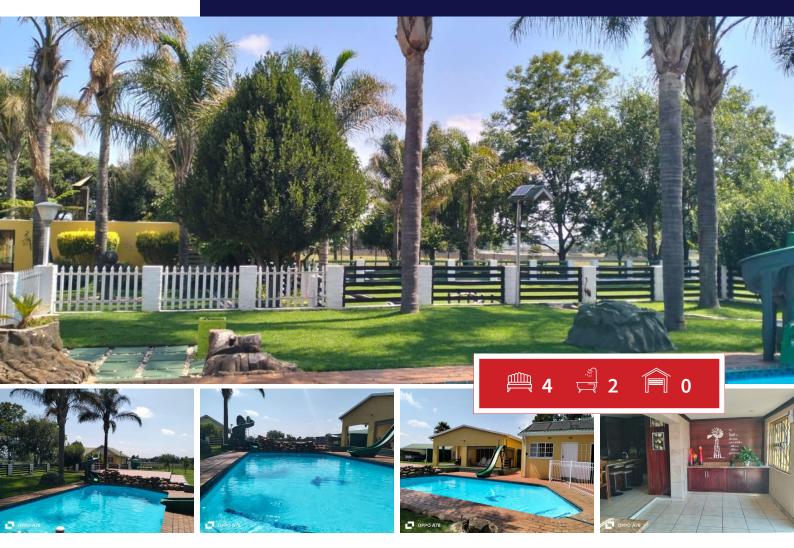

## 10Ha Farm For Sale in Eland Small

Nestled just outside the town limits, this meticulously maintained smallholding presents an exceptional opportunity to cultivate a lucrative second income. Boasting an array of features, this property includes:

The absolutely beautiful main house offers the next.

Four sunlit bedrooms, with the master suite featuring a walk-in closet and other rooms equipped with built-in cupboards and a private garden with a outdoor shower!

Two bathrooms, including a main en-suite.

A spacious open-plan lounge, complete with a bar that leads out to the outdoor entertainment area with a built-in braai. A nice and cosy family room perfect for family gatherings.

Spacious kitchen with modern finishes and a separate scullery, seamlessly connecting to the living areas.

Decent-sized kitchen.

(This house is currently being used as a guest house)

Flatlet 1;

Two bedrooms with built-in cupboards.

## Carports / Parkings Bedrooms 4 6 Bathrooms 2 Security Yes Kitchens 1 0 Dom. Accom. Recep. Rooms 2 Pool Yes Furnished Yes Views Yes

**EXTERIOR** 