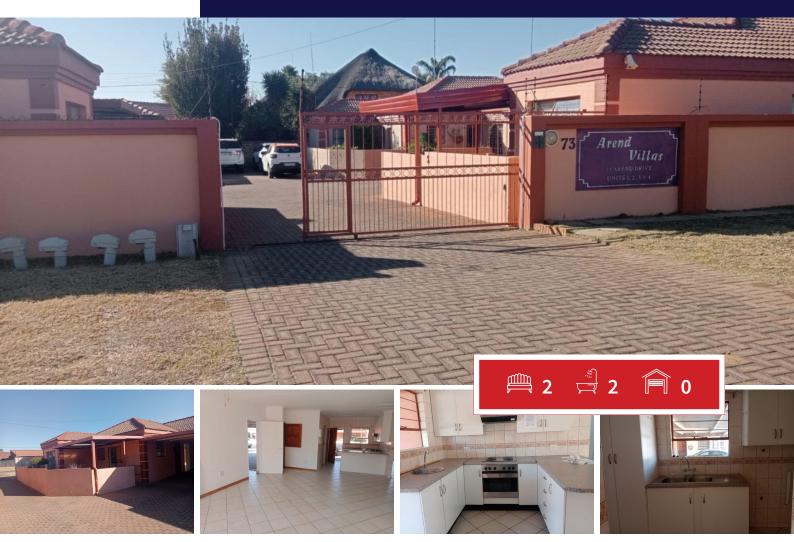

## **R750,000** 2 Bedroom Townhouse For Sale in Eike Park

### Charming 2-Bedroom Townhouse for Sale in Eike Park.

Located in a secure complex, this home features 2 bedrooms, 2 bathrooms, a kitchen with a separate scullery, a dining room, 2 family rooms, and a lounge. Outside, you'll find 2 covered carports, a garden, and a Wendy house.

#### EXTERIOR

| Bedrooms     | 2   | Carports / Parkings | 2   |
|--------------|-----|---------------------|-----|
| Bathrooms    | 2   | Security            | Yes |
| Kitchens     | 1   | Dom. Accom.         | 0   |
| Recep. Rooms | 3   | Pool                | Yes |
| Furnished    | Yes | Views               | Yes |