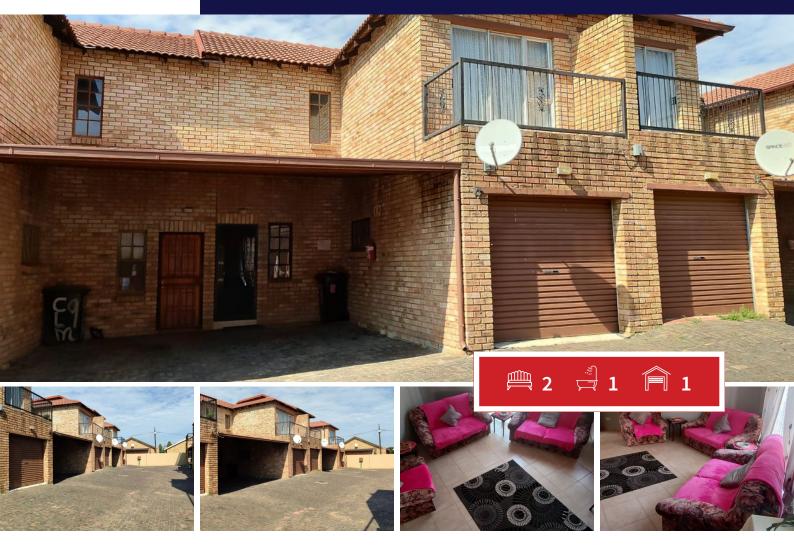

## 2 Bedroom Townhouse For Sale in Eike Park

Inside:

Two spacious bedrooms
One full bathroom
Open plan living area
Modern open plan kitchen

Outside:

Single garage Three carports Small yard

| Monthl | y Bond Re | payment |
|--------|-----------|---------|
|--------|-----------|---------|

## Carports / Parkings Bedrooms 2 1 Bathrooms 1 Security Yes Kitchens 1 Dom. Accom. 0 Recep. Rooms 1 Pool Yes

**EXTERIOR** 

Views

Nita Jordt Agent

Yes

**083 754 2902** nita@finehome.co.za

## **SIZES**

Floor Size 80m<sup>2</sup> Land Size 93m<sup>2</sup>

Web Ref: 6312178 www.finehome.co.za

Yes