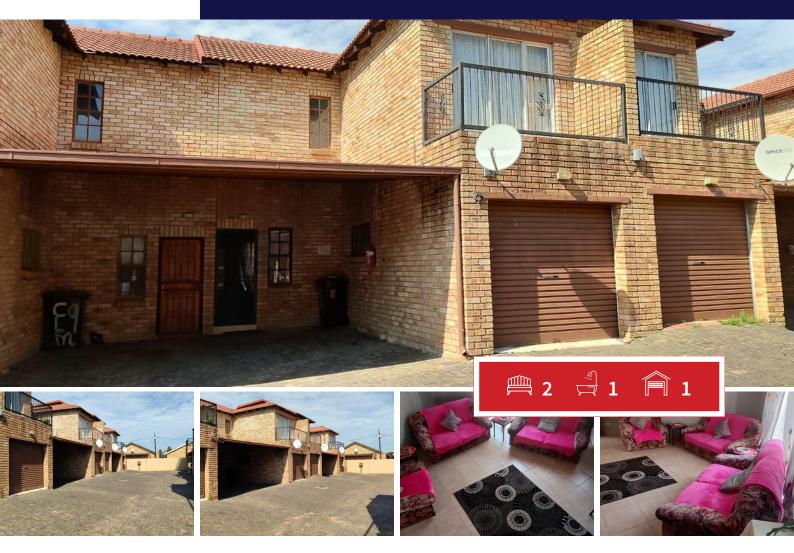

## 2 Bedroom Townhouse For Sale in Eike Park

## 2 Bedroom Townhouse For Sale in Eike Park

Inside:

Two spacious bedrooms One full bathroom Open plan living area Modern open plan kitchen

Outside:

Single garage Three carports Small vard

| Monthly Bond Repayment                              | R6,802.03  | Bond Costs                                                                              | R17,680.00 |
|-----------------------------------------------------|------------|-----------------------------------------------------------------------------------------|------------|
| Calculated over 20 years at 10.75% with no deposit. |            | These calculations are only a guide. Please ask your conveyancer for exact calculations |            |
| Transfer Costs                                      | R23,730.00 | Monthly Rates                                                                           | R950       |