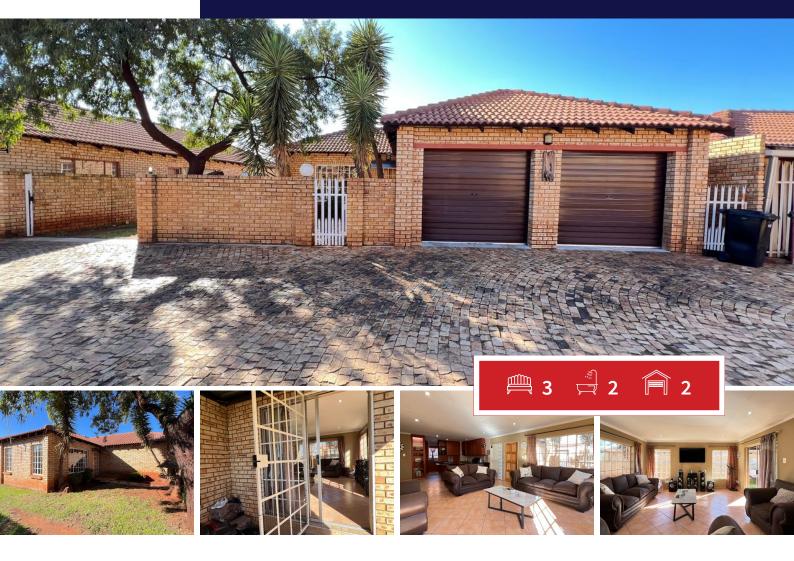

## 3 bedroom Townhouse for sale in Eike Park

For sale in the sought-after Eike Park area: a neat and modern townhouse offering 3 bedrooms and 2 bathrooms.

The home features an open-plan kitchen and living area, perfect for easy living and entertaining.

Enjoy a built-in braai for relaxed weekends and a double garage for secure parking.

Located in a secure, pet-friendly complex, this property is ideal for families or anyone looking for a comfortable, low-maintenance home.

## Carports / Parkings Bedrooms 3 2 Bathrooms 2 Security Yes Kitchens 1 Dom. Accom. 0 Recep. Rooms 2 Pool Yes Furnished Yes Views Yes

## **SIZES**

Floor Size 300m<sup>2</sup> Land Size 360m<sup>2</sup>