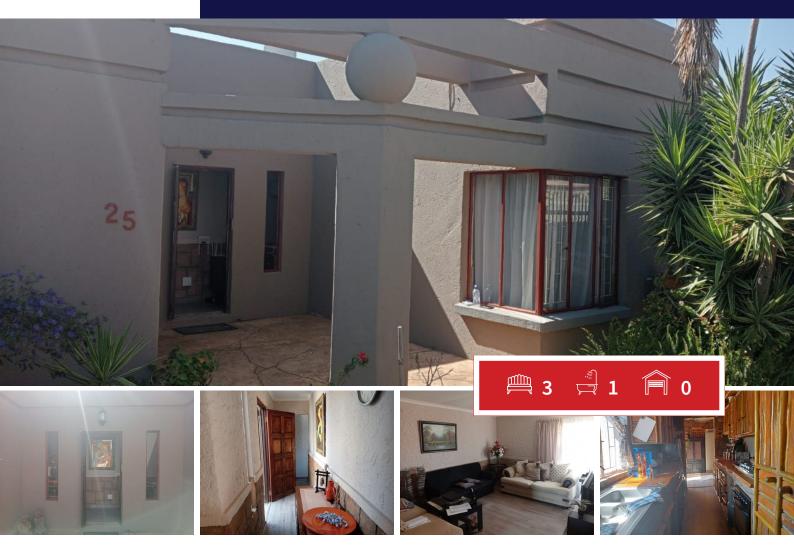

## 3-BEDROOM HOUSE WITH A SEPARATE GRANNY FLAT.

Main House: Boasting 3 generous bedrooms, 1 contemporary bathroom, a snug lounge, a designated TV room for leisure, and a fully equipped kitchen ready for culinary adventures. The main house provides ample room for family gatherings and unwinding.

Separate 1-Bedroom Flat: Ideal for guests, extended family, or generating rental income, the detached flat features its own kitchen and full bathroom, offering privacy and convenience.

Parking: Bid farewell to parking woes with a double carport attached to the main house and an additional wooden shed for storage. Moreover, a dedicated carport area can accommodate up to 4 cars, ensuring ample space for vehicles.

Well-kept gardens

| Monthly Bond Repayment                             | R9,185.09  | Bond Costs                                                                              | R23,335.00 |
|----------------------------------------------------|------------|-----------------------------------------------------------------------------------------|------------|
| Calculated over 20 years at 10.5% with no deposit. |            | These calculations are only a guide. Please ask your conveyancer for exact calculations | ,          |
| Transfer Costs                                     | R30,502.00 | Monthly Rates                                                                           | -          |

INTERIOR

EXTERIOR

| Bedrooms     | 3   | Carports / Parkings | 8   |
|--------------|-----|---------------------|-----|
| Bathrooms    | 1   | Security            | Yes |
| Kitchens     | 1   | Dom. Accom.         | 0   |
| Recep. Rooms | 0   | Pool                | Yes |
| Furnished    | Yes | Views               | Yes |
|              |     |                     |     |