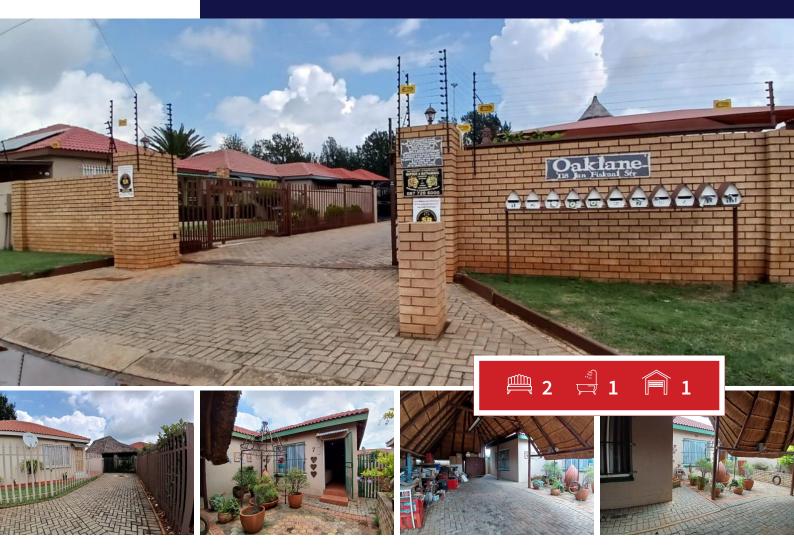

## 2 Bedroom House For Sale in Eike Park

One in a Million!

This stunning cluster offers 2 bedrooms, 1 full bathroom, a sleek white melamine kitchen, a spacious reception area, a thatch garage, a beautifully landscaped garden, and a thatched Lapa.

INTERIOR

Bedrooms

Bathrooms

Recep. Rooms

Kitchens

Furnished

| EVTE | RIOR |  |
|------|------|--|
| LVIL | .NUN |  |

| 2   | Carports / Parkings | 1   |
|-----|---------------------|-----|
| 1   | Security            | Yes |
| 1   | Dom. Accom.         | 0   |
| 2   | Pool                | Yes |
| Yes | Views               | Yes |

## SIZES

Floor Size -Land Size 254m<sup>2</sup>