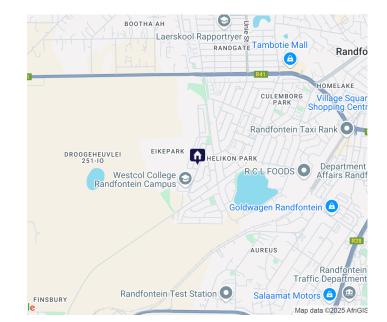

The main house features:

An entrance hall. Open-plan lounge, dining room, and kitchen with built-in cupboards and a gas stove. Separate scullery for added convenience. 3 bedrooms with built-in cupboards. 2 bathrooms including a main en suite 1 en suite bathroom.
Additional Features:
Beautiful garden with a water feature.
Carport for 4 vehicles.
Storeroom.
Jo Jo tank for rainwater collection.
CCTV cameras and an alarm system for security.
240m<sup>2</sup> building on a 992m<sup>2</sup> stand.
Rates & taxes: R1 493.
Investment Potential:
Situated close to Westcol College Randfontein Campus, this property is ideal for student accommodation, with the