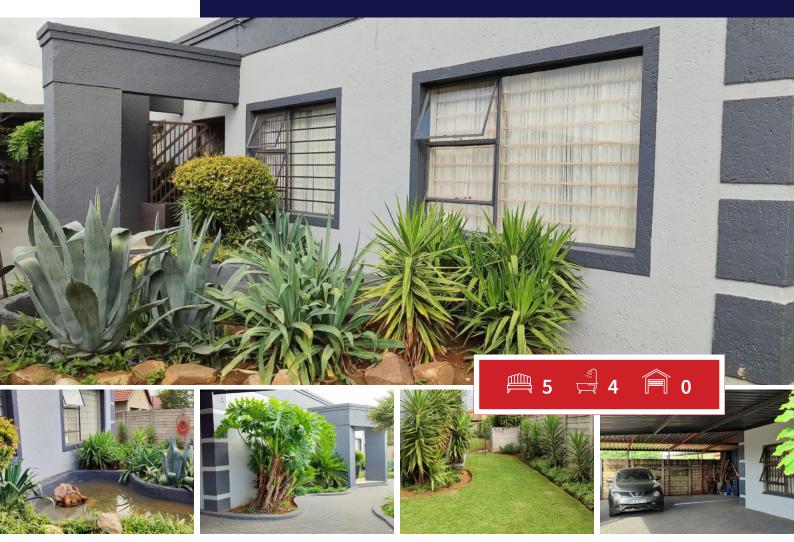

## 5 BEDROOM HOUSE FOR SALE IN EIKE PARK

Spacious and Versatile Property – Ideal for Various Uses!

This property offers flexibility to suit your needs—whether you prefer a 5-bedroom home or a main house with 2 separate flatlets.

The main house features:

An entrance hall. Open-plan lounge, dining room, and kitchen with built-in cupboards and a gas stove. Separate scullery for added convenience. 3 bedrooms with built-in cupboards. 2 bathrooms including a main en suite 1 en suite bathroom.
Additional Features:
Beautiful garden with a water feature.
Carport for 4 vehicles.
Storeroom.
Jo Jo tank for rainwater collection.
CCTV cameras and an alarm system for security.
240m<sup>2</sup> building on a 992m<sup>2</sup> stand.
Rates & taxes: R1 493.
Investment Potential:
Situated close to Westcol College Randfontein Campus, this property is ideal for student accommodation, with the

SIZES Floor Size

Land Size

240m<sup>2</sup> 992m<sup>2</sup> 