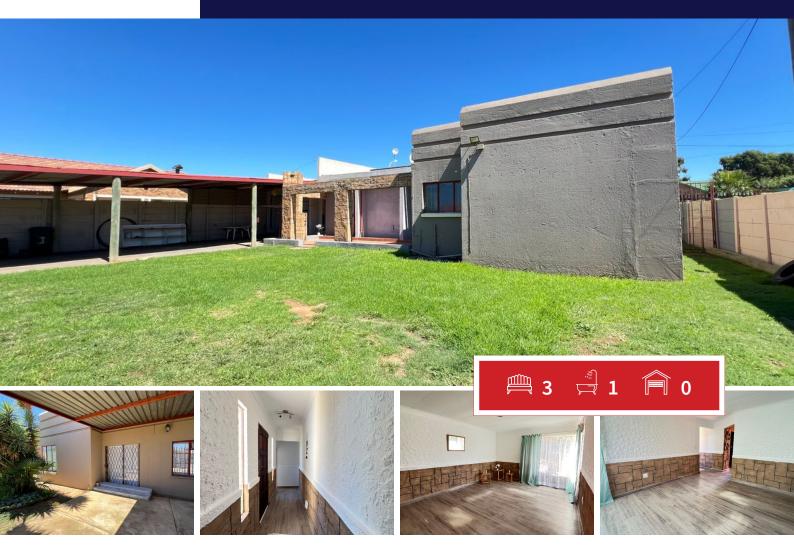

### 3 bedroom house with Flatlet for sale

This neat and well-maintained home in Eike Park offers 3 bedrooms, 1 bathroom, and a spacious full flatlet—perfect for extended family or rental income.

The property includes a carport, a Wendy house for extra storage, and a large backyard with its own entrance.

An alarm system is in place for added security.

**Transfer Costs** 

Conveniently located within walking distance from the local college, this home is ideal for families or investors alike.

| Monthly Bond Repayment             | R9,238.58 | Bond Costs                                      | R23,335.00 |
|------------------------------------|-----------|-------------------------------------------------|------------|
| Calculated over 20 years at 10.75% |           | These calculations are only a guide. Please ask |            |
| with no deposit.                   |           | your conveyancer for exact calculations         |            |
|                                    |           |                                                 |            |

#### **INTERIOR**

Bedrooms 3
Bathrooms 1
Kitchens 1
Recep. Rooms 2
Furnished Yes

#### **EXTERIOR**

Carports / Parkings 8
Security Yes
Dom. Accom. 0
Pool Yes
Views Yes

#### **SIZES**

Floor Size 145m<sup>2</sup> Land Size 630m<sup>2</sup>