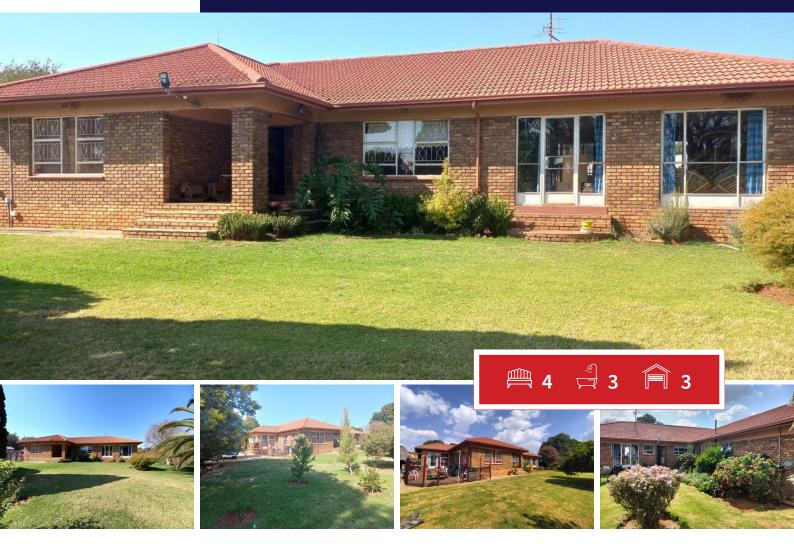

## SPACIOUS 4 BEDROOM HOUSE WITH FLATLET FOR SALE IN DWARSKLOOF (RANDFONTEIN)

COME AND VIEW THIS SPLENDID PROPERTY AT A GOOD PRICE, 10 MIN FROM RANDFONTEIN. (Tar road all the way to the plot)

IDEAL FOR THE EXTENDED FAMILY WHERE YOU CAN RAISE YOUR CHILDREN CAREFREE!

THIS CHARMING, SPACIOUS PROPERTY OFFERS THE FOLLOWING:-

Entrance Room

1 x Lounge with carpets

1 x Huge Entertainment Room which can be used as a gym / Pool room / Dining Room / TV Room / Family Room for you and your family to spend time together.

1 x Kitchen with ample cupboards, 4 plate stove , eye lever oven, under floor heating and tiled floors

1 x 200 sm Workshop 7 x Horse stables Chicken coop 3 x Servants quarters with bath and toilet Self watering Herb garden Fruit Trees Vegetable Gardens 12 x Lands under irrigation - 144 sm in total 4 x 5000 Liter Jo Jo tanks for irrigation 1 x 1000 Liter Tank 3456 square meters of land with drip irrigation under shade net

## INTERIOR

| Bedrooms     | 4   |
|--------------|-----|
| Bathrooms    | 3   |
| Kitchens     | 1   |
| Recep. Rooms | 0   |
| Furnished    | Yes |

| Carports / Parkings |
|---------------------|
| Security            |
| Dom. Accom.         |
| Pool                |
| Views               |

## SIZES

Floor Size Land Size 793m<sup>2</sup>

3m²