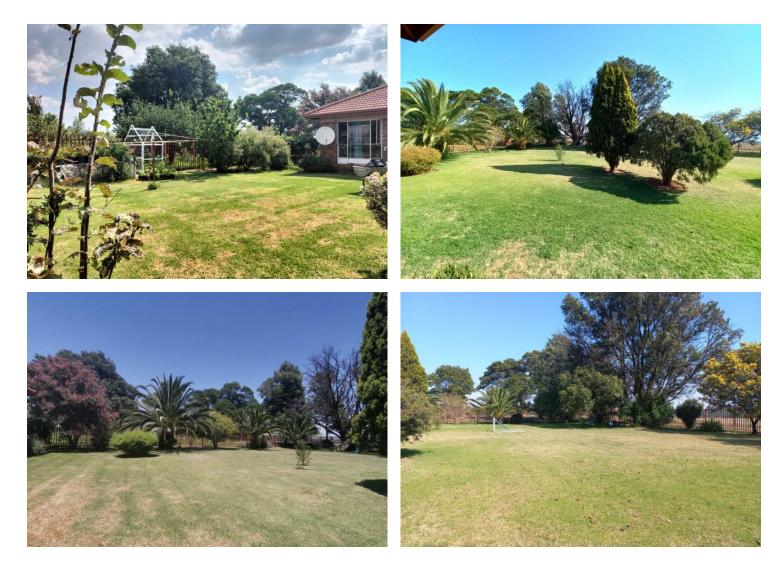

1 x Kitchen with ample cupboards, 4 plate stove , eye lever oven, under floor heating and tiled floors

1 x 200 sm Workshop 7 x Horse stables Chicken coop 3 x Servants quarters with bath and toilet Self watering Herb garden Fruit Trees Vegetable Gardens 12 x Lands under irrigation - 144 sm in total 4 x 5000 Liter Jo Jo tanks for irrigation 1 x 1000 Liter Tank 3456 square meters of land with drip irrigation under shade net