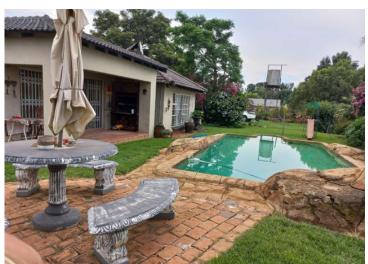

A TV room area also nice and spacious with tiled floors.

Bathroom 1 with a basin, toilet and shower fully tiled.

Bathroom 2 with a bath, basin and toilet fully tiled.

Lapa with a braai. Garden.

2 x Boreholes.

## **EXTERIOR**

| Carports / Parkings | 0     |
|---------------------|-------|
| Security            | Maybe |
| Dom. Accom.         | 1     |
| Pool                | Yes   |
| Views               | Maybe |