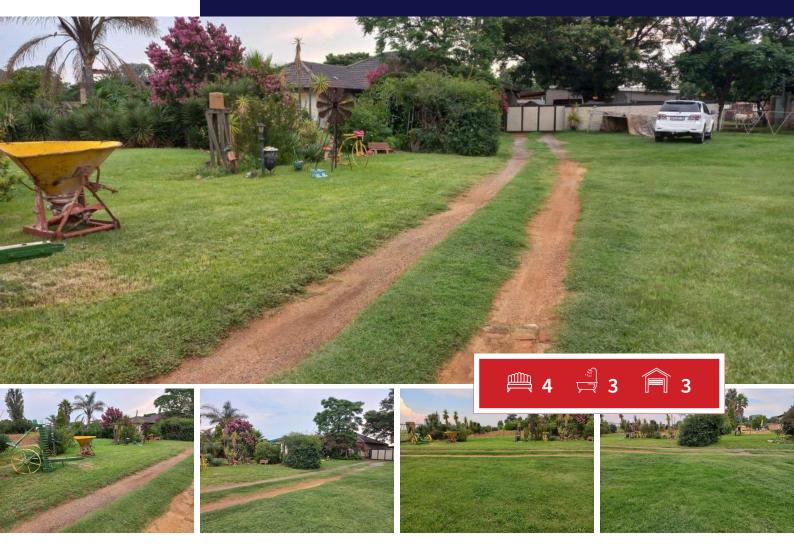

## ABSOLUTE GEM!! 4 BEDROOM PLOT WITH FLATLET FOR SALE IN DWARSKLOOF.

Do you value space. Then this enormous family home is just waiting for you! Situated on a 1.7 ha smallholding, on a main road this beautiful home offers you space in every part of it, from the enormous entry inside the living area, up and to the kitchen, 4 bedrooms, 3 bathrooms and much more.

This lovely property consists of the following features:

A lovely and spacious kitchen with lots of build in cupboards and beautiful tiled floors just stunning. Lovely dining room area fully tiled.

Nice and spacious lounge area with carpet flooring.

A TV room area also nice and spacious with tiled floors.

Bathroom 1 with a basin, toilet and shower fully tiled.

Bathroom 2 with a bath, basin and toilet fully tiled.

Lapa with a braai. Garden.

2 x Boreholes.