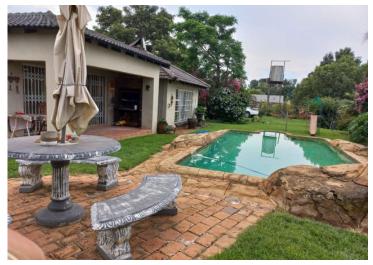

A TV room area also nice and spacious with tiled floors.

Bathroom 1 with a basin, toilet and shower fully tiled.

Bathroom 2 with a bath, basin and toilet fully tiled.

Lapa with a braai. Garden. 2 x Boreholes.

#### EXTERIOR

| Carports / Parkings |
|---------------------|
| Security            |
| Dom. Accom.         |
| Pool                |
| Views               |

0 Maybe 1

Yes Maybe