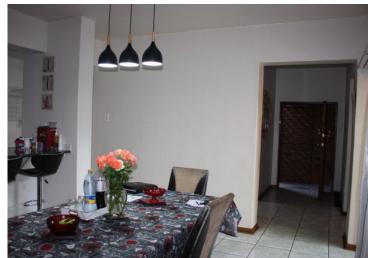

## Interior Highlights:

The entrance leads to the family room with large windows, creating a bright and welcoming space.

An open-plan dining room with a sliding door to the outside patio offers a beautiful view of the entertainment area.