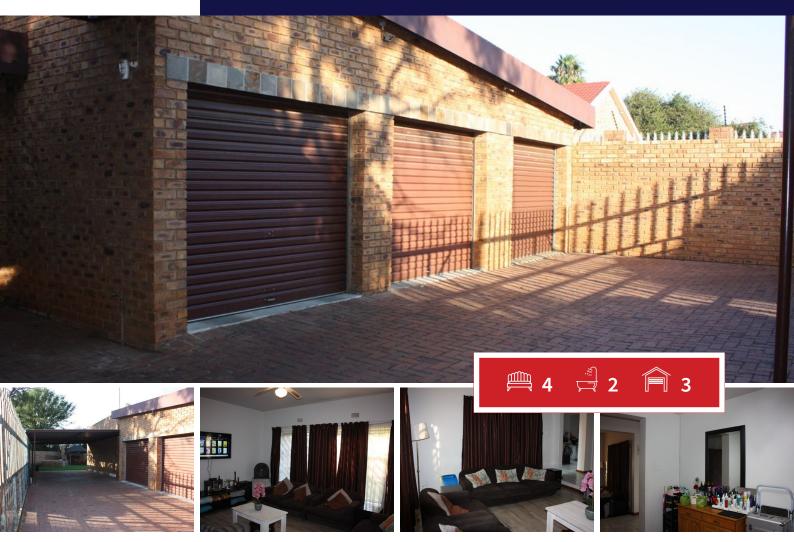

## Exterior Features:

Upon entrance, you are greeted by three single garages, providing ample parking space. A double carport offers convenient undercover parking, leading you to the back yard. The layout is thoughtfully designed with a lush grass area, a fire pit (boma), and a refreshing swimming pool, creating a serene and inviting atmosphere.

Security Features:

Burglar bars

Security gates

Alarm system.

Cameras

Automated main gate

Two automated garage doors

Face brick wall surrounding the property.

## Carports / Parkings Bedrooms 2 Bathrooms 2 Security Yes Kitchens 1 Dom. Accom. 0 Recep. Rooms Pool 3 Yes Furnished Yes Views Yes

**EXTERIOR** 

Floor Size -Land Size -

Beulah Mienie

**083 351 7777** beulah@finehome.co.za