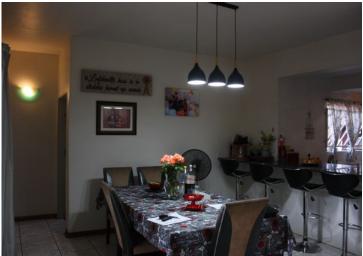

## Interior Highlights:

The entrance leads to the family room with large windows, creating a bright and welcoming space.

An open-plan dining room with a sliding door to the outside patio offers a beautiful view of the entertainment area.