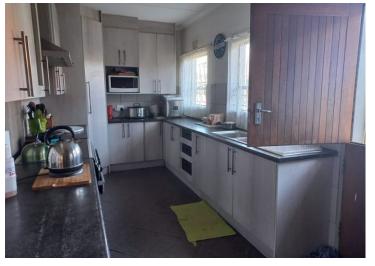

The well-designed kitchen is equipped with modern conveniences, including an under-counter oven, stove, and ample built-in cupboards for easy storage. Its tiled floors add a touch of sophistication while ensuring easy cleaning.