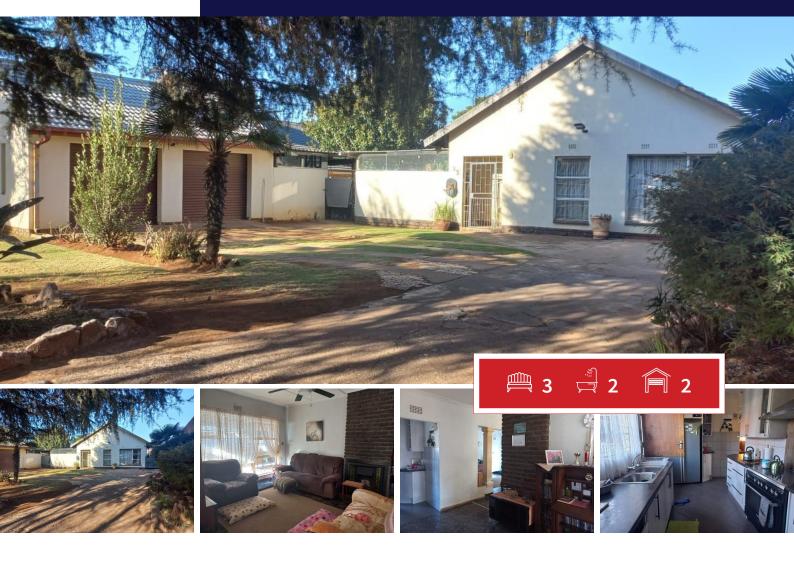

## 3-BEDROOM HOUSE FOR SALE IN HELIKONPARK.

**Transfer Costs** 

Nestled in the peaceful neighborhood of Helikon Park, this charming 3-bedroom home is now available for sale. Offering a blend of comfort and practicality, this property is sure to impress.

Step inside and be welcomed by a cozy lounge featuring a warm fireplace—ideal for chilly winter nights. The tiled floors throughout ensure effortless maintenance and a seamless flow between spaces. Adjacent to the lounge, the dining area provides the perfect setting for family meals and gatherings, also boasting stylish tiled flooring.

The well-designed kitchen is equipped with modern conveniences, including an under-counter oven, stove, and ample built-in cupboards for easy storage. Its tiled floors add a touch of sophistication while ensuring easy cleaning.

This home offers three spacious bedrooms, all fitted with built-in cupboards for neat organization. Two of the bedrooms feature elegant tiled flooring, while the main bedroom is enhanced with plush carneting for added comfort

## Carports / Parkings Bedrooms 3 2 Bathrooms 2 Security Yes Kitchens 1 Dom. Accom. 0 Recep. Rooms 2 Pool Yes Furnished Yes Views Yes

## **SIZES**

Floor Size -Land Size 1,000m<sup>2</sup>

Charmaine Littlewood

**EXTERIOR** 

**072 750 5424** charmaine@finehome.co.za

Shaun Momberg

**084 972 6571** shaun.m@finehome.co.za

Web Ref: 6049655 www.finehome.co.za