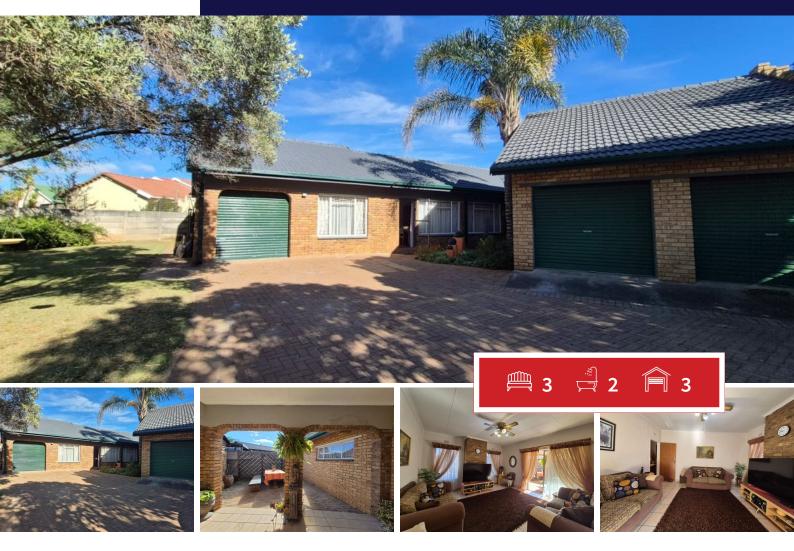

## Make Your Dream Address a Reality in Culemborg Park.

Set in the peaceful suburb of Culemborg Park, this delightful family home combines timeless charm with modern convenience. Positioned on a generous 1000m² stand, the home welcomes you with a warm entrance hall that opens into spacious, light-filled living areas.

Boasting three comfortable bedrooms and two full bathrooms, this home is designed with family living in mind. The inviting country-style kitchen offers character and functionality, flowing effortlessly into the open-plan dining area, cozy lounge, and a spacious TV room—perfect for both relaxed family time and entertaining.

Step outside to a beautifully maintained garden, complete with a sparkling swimming pool for sunny days. The thatched lapa, featuring a built-in braai and bar, provides the ideal space for weekend get-togethers with friends and family. A double garage, electric gate, and perimeter fencing add both security and convenience.

## Bedrooms Bathrooms Kitchens Recep. Rooms Furnished

3

2

1

6

Maybe

## **EXTERIOR**

| Carports / Parkings | 1   |
|---------------------|-----|
| Security            | Yes |
| Dom. Accom.         | 0   |
| Pool                | Yes |
| Views               | Ma  |

 $295m^2$ Floor Size Land Size  $1,000 \text{m}^2$ 