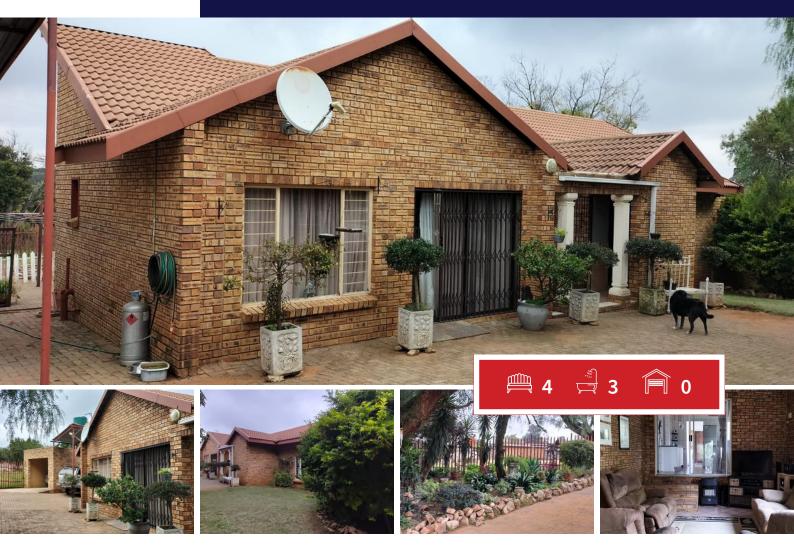

## 4 BEDROOM PLOT WITH FLATLET'S FOR SALE

WOW WHAT A BIG WIDE AND OPEN PLOT FOR YOU TO DO SO MUCH MORE THEN YOU HAERT CAN DESIRE. DO NOT MISS OUT ON THE PLOT MAKE IT YOU OWN..

THIS PROPERTY OFFERS YOU AS FOLLOW:

MAIN HOUSE CONSIST OF:

A BEAUTIFUL KITCHEN TILED FLOORS AND PLENTY OF CUPBOARDS THERE IS ALSO A SCULLERY. LOUNGE HAS ALSO TILED FLOORS. DINING ROOM FOR THAT FAMILY DINERS. 3 BEAUTIFUL BEDROOMS ONE OF HAS A WALK IN ALL THE BEDROOMS IS LEAD OUT WITH CARPETS. 3 BATHROOMS ONE IS A MAIN AN SUIT ALL FULLY TILED KITCHEN LOUNGE

HOUSE NUMBER 2: 3 BEDROOMS KITCHEN LOUNGE 2 BATHROOMS IT ALSO HAS A SUNROOM NEATLY PLASTER DOUBLE GARAGE

| <b>Monthly Bond Repayment</b><br>Calculated over 20 years at 10.75%<br>with no deposit. | R44,670.07  | <b>Bond Costs</b><br>These calculations are only a guide. Please ask<br>your conveyancer for exact calculations | R55,380.00 |
|-----------------------------------------------------------------------------------------|-------------|-----------------------------------------------------------------------------------------------------------------|------------|
| Transfer Costs                                                                          | R329,841.00 | Monthly Rates                                                                                                   | -          |

## EXTERIOR

| 4   | Carports / Parkings | 1   |
|-----|---------------------|-----|
| 3   | Security            | Yes |
| 1   | Dom. Accom.         | 0   |
| 1   | Pool                | Yes |
| Yes | Views               | Yes |