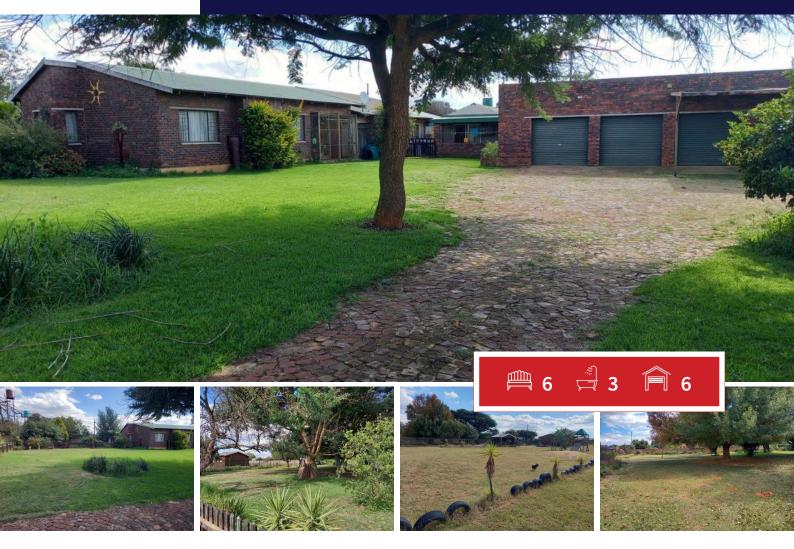

## 1,6 HA PLOT FOR SALE IN BOOTHA PLOTTE WITH WEDDING/PARTY VENUE

THIS PLOT IS SITUATED ABOUT 3 KM OUTSIDE RANDFONTEIN

ONE HOUSE WHICH IS DIVIDE INTO 3 FLATLETS

FLAT 1: 2 X Bedrooms with carpets and BIC;  $1 \times 1$  Bathroom with shower, basin and toilet; Kitchen with 5 plate gas stove and electric oven. Built in cupboards;  $1 \times 1$  Pantry;  $1 \times 1$  Geyser

FLAT 2: 1 x Kitchen (without stove) Tiled floors and cupboards; Open Plan Lounge (tiled floors); 3 x Bedrooms with tiled floors, (2 of the bedrooms got ceiling fans) full bathroom; 1 x Geyser

FLAT 3: 1 X Bedroom, tiled floors, en-suite bathroom with shower, basin and toilet, Walk in cupboard; 1 x Geyser

1 x Outside Braai Jungle Gym and swings for the children

Irrigation system
Beautiful well maintained garden
Pre Paid electricity
Borehole
Fully fenced with electrical gate motor

DO NOT HESITATE OR DELAY ON THIS HUGE BARGAIN - GIVE ONE OF US A CALL TODAY FOR A PRIVATE VIEW

## Bedrooms 6 Bathrooms 3 Kitchens 3

Recep. Rooms 0 Furnished Yes

> Nita Jordt Agent

083 754 2902 nita@finehome.co.za

Floor Size Land Size 1m<sup>2</sup>

Web Ref: RL10933 www.finehome.co.za