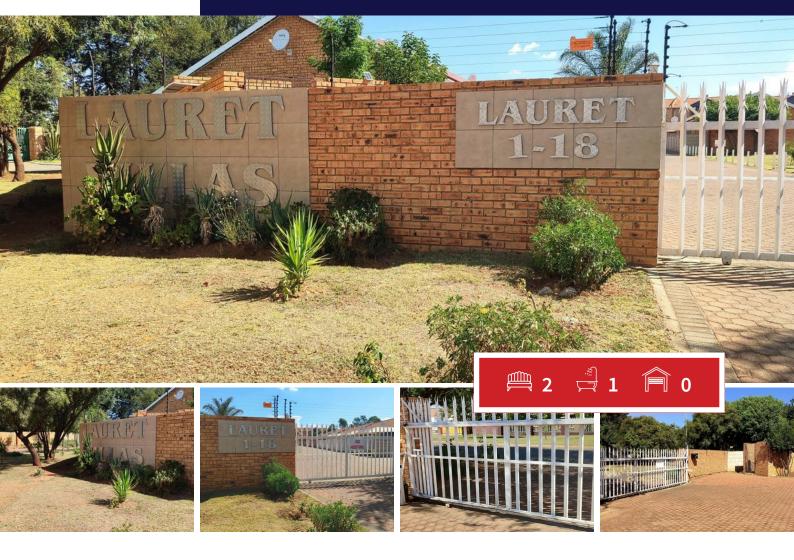

Complex is totally fenced with electric gate and electric fencing.

Designated parking available for guests

| Monthly Bond Repayment          | R5,780.25 | Bond Costs                                      | R15,795.00 |
|---------------------------------|-----------|-------------------------------------------------|------------|
| Calculated over 20 years at 11% |           | These calculations are only a guide. Please ask |            |
| with no deposit.                |           | your conveyancer for exact calculations         |            |