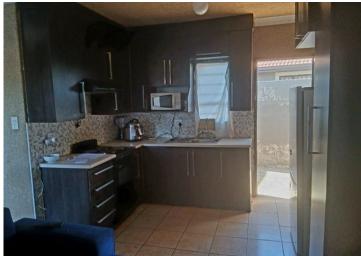

The adjoining dining area also boasts tiled flooring, offering a warm and functional space for family meals and entertaining. The open-plan kitchen is fitted with built-in cupboards, providing ample storage and convenience for everyday cooking. Both bedrooms are fitted with wooden flooring, creating a cozy and restful space to unwind.