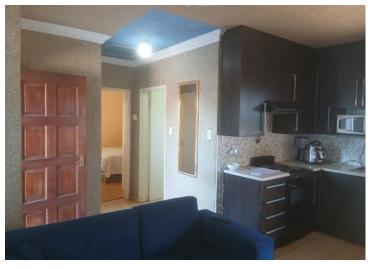

The adjoining dining area also boasts tiled flooring, offering a warm and functional space for family meals and entertaining. The open-plan kitchen is fitted with built-in cupboards, providing ample storage and convenience for everyday cooking. Both bedrooms are fitted with wooden flooring, creating a cozy and restful space to unwind.