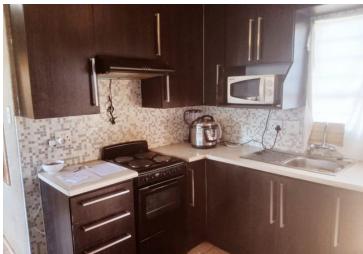

The adjoining dining area also boasts tiled flooring, offering a warm and functional space for family meals and entertaining. The open-plan kitchen is fitted with built-in cupboards, providing ample storage and convenience for everyday cooking. Both bedrooms are fitted with wooden flooring, creating a cozy and restful space to unwind.