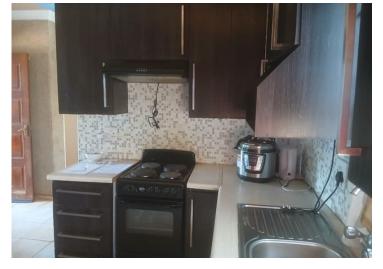

The adjoining dining area also boasts tiled flooring, offering a warm and functional space for family meals and entertaining. The open-plan kitchen is fitted with built-in cupboards, providing ample storage and convenience for everyday cooking. Both bedrooms are fitted with wooden flooring, creating a cozy and restful space to unwind.