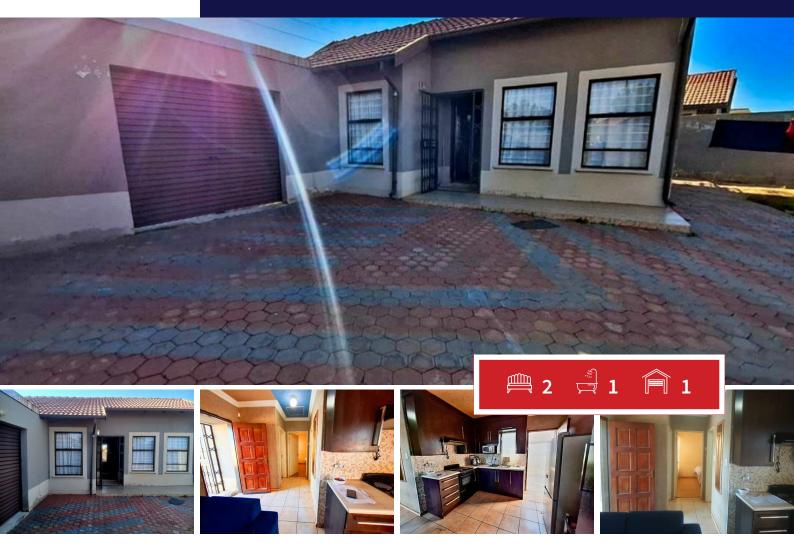

## **R730,000** 2 Bedroom House For Sale in Aureus

## TWO-BEDROOM HOME IN AUREUS - ORION PARK

Step into this inviting two-bedroom home, where comfort and practicality come together beautifully.

The spacious living room features sleek tiled floors, combining modern style with easy maintenance. Curtain rails are already in place, allowing you to dress the windows to match your personal taste and create the perfect atmosphere.

The adjoining dining area also boasts tiled flooring, offering a warm and functional space for family meals and entertaining. The open-plan kitchen is fitted with built-in cupboards, providing ample storage and convenience for everyday cooking. Both bedrooms are fitted with wooden flooring, creating a cozy and restful space to unwind.

Outside, you'll find a versatile extra room, a double garage, and a fully walled yard with added security features—ideal for relaxed and secure living.

| Monthly Bond Repayment                              | R7,411.17  | Bond Costs                                                                              | R19,565.00 |
|-----------------------------------------------------|------------|-----------------------------------------------------------------------------------------|------------|
| Calculated over 20 years at 10.75% with no deposit. |            | These calculations are only a guide. Please ask your conveyancer for exact calculations |            |
| Transfer Costs                                      | R25,898.00 | Monthly Rates                                                                           | R1,265     |

**INTERIOR** 

**EXTERIOR** 

| Bedrooms     | 2   | Carports / Parkings | 1   |
|--------------|-----|---------------------|-----|
| Bathrooms    | 1   | Security            | Yes |
| Kitchens     | 1   | Dom. Accom.         | 0   |
| Recep. Rooms | 1   | Pool                | Yes |
| Furnished    | Yes | Views               | Yes |