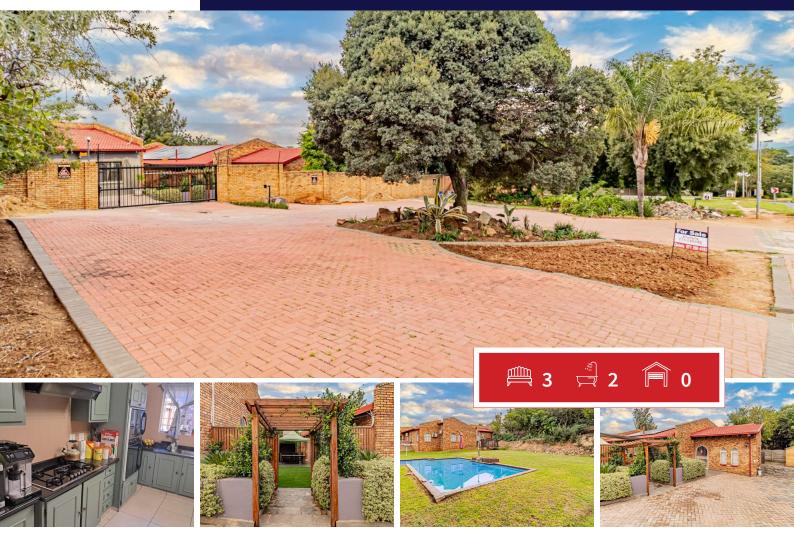

## Welcome to your dream family home or offices with great exposure

This beautifully designed residence offers the ideal blend of comfort, style, and functionality. With generous living spaces, modern amenities, and a family-friendly layout, this home is perfect for creating lasting memories.

Enjoy an expansive living room with large windows that flood the space with natural light. Perfect for family gatherings and entertaining guests.

The heart of the home boasts ample counter space, and a large island, making it a chef's dream.

A dedicated dining area that flows seamlessly from the kitchen, ideal for hosting dinner parties and family get togethers. Spacious bedrooms, including a luxurious master suite with an en-suite bathroom

Modern and well-appointed bathrooms, featuring stylish fixtures and plenty of storage.

| Monthly Bond Repayment<br>Calculated over 20 years at 10.75% | R23,857.88  | <b>Bond Costs</b><br>These calculations are only a guide. Please ask | R36,530.00 |
|--------------------------------------------------------------|-------------|----------------------------------------------------------------------|------------|
| with no deposit.                                             |             | your conveyancer for exact calculations                              |            |
| Transfer Costs                                               | R101,552.00 | Monthly Rates                                                        | _          |

## INTERIOR

| Bedrooms     | 3   | Carports / Parkings |
|--------------|-----|---------------------|
| Bathrooms    | 2   | Security            |
| Kitchens     | 1   | Dom. Accom.         |
| Recep. Rooms | 2   | Pool                |
| Furnished    | Yes | Views               |