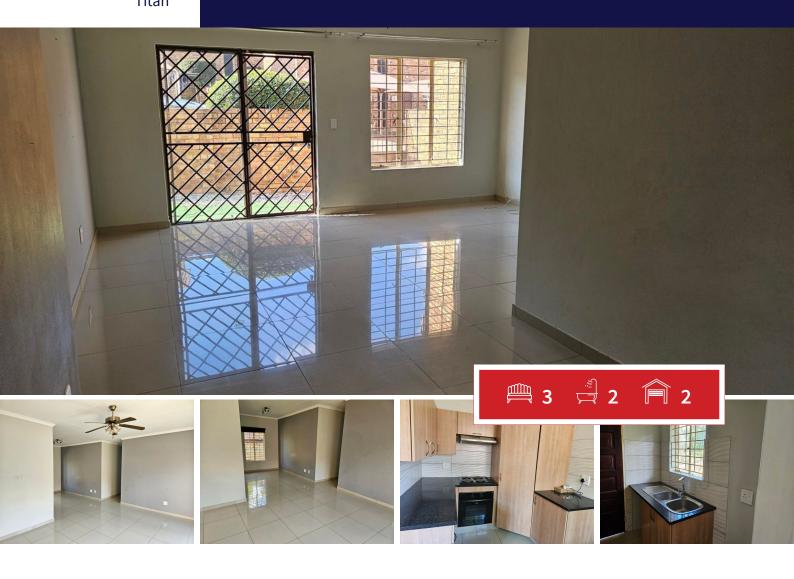

## Lovely 3-Bedroom Townhouse in Highbury, Olivedale

Best offers above R1 200 000.00 Offers from 1.2 and 1.3 Million

Beautiful 3-bedroom, 2-bathroom townhouse.

Step into an inviting large lounge flowing into a spacious dining area. Kitchen fully equipped with ample cupboard space, room for a fridge and under-counter appliance.

Main bedroom, featuring built-in cupboards with en-suite bathroom with a bath, shower, toilet and basin. The second and third bedrooms are well-sized, each with built-in storage. All three bedroom have underfloor heating.

Large garden wraps around most of the house, wonderful outdoor space for relaxing and entertainment.

| Monthly Bond Repayment                              | R12,182.75 | Bond Costs                                                                              | R25,220.00 |
|-----------------------------------------------------|------------|-----------------------------------------------------------------------------------------|------------|
| Calculated over 20 years at 10.75% with no deposit. |            | These calculations are only a guide. Please ask your conveyancer for exact calculations |            |
| Transfer Costs                                      | R32,749.00 | Monthly Rates                                                                           | R776       |