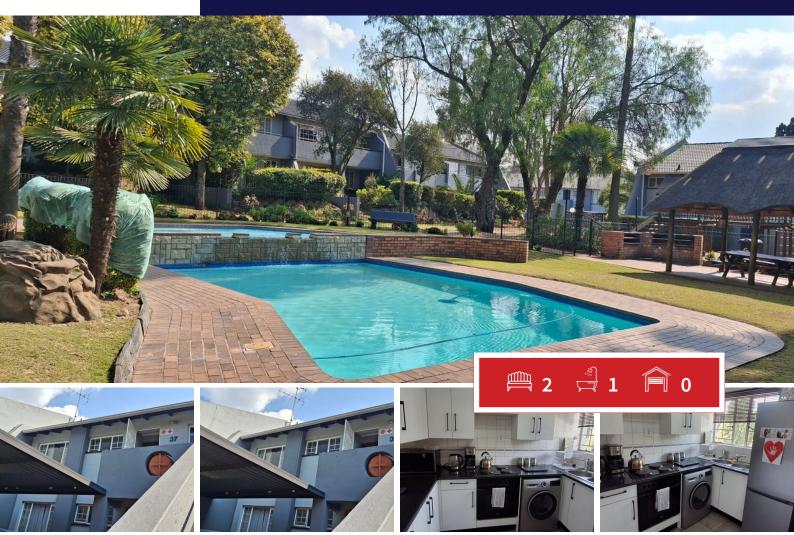

## 2 Bedroom Apartment for Sale in Northwold

Modern 2-Bedroom Apartment in Northwold

Situated in the sought-after Graceland One complex, this well-maintained upstairs unit combines comfort and convenience. It features an open-plan design with a spacious lounge, dining area, and a stylish kitchen with granite countertops, ideal for daily living and hosting guests. The two generously sized bedrooms share a full bathroom, and the covered patio overlooks the lush gardens of the complex. Residents enjoy access to great amenities, including a clubhouse, children's play area, swimming pools and braai facilities. With a covered carport and a location close to top schools, major transport routes, and shopping centres, this property is an excellent option for first-time buyers, young professionals, or investors.

#### EXTERIOR

| 2   | Carports / Parkings | 1   |
|-----|---------------------|-----|
| 1   | Security            | Yes |
| 1   | Dom. Accom.         | 0   |
| 2   | Pool                | Yes |
| Yes | Views               | Yes |