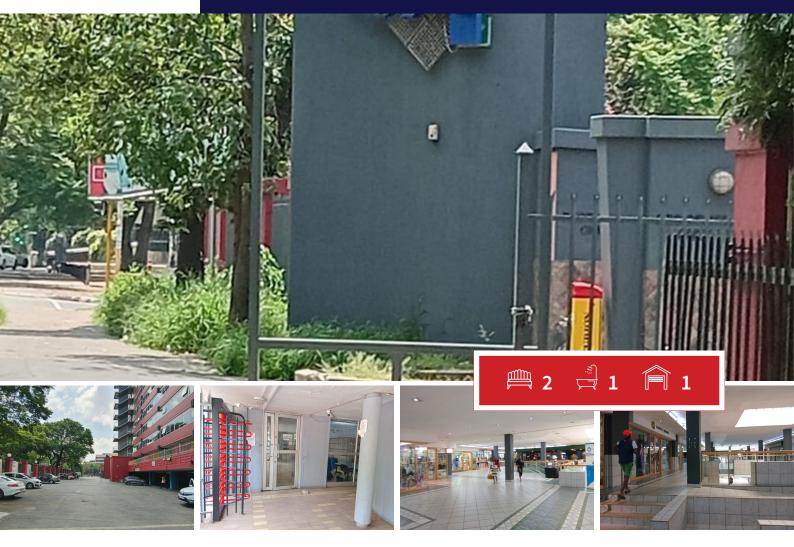

Speaking of the balcony, it offers breathtaking views of the city and is the perfect spot to enjoy a cup of coffee in the morning or unwind after a long day. With 24-hour access, you can step out onto your balcony at any time and take in the sights and sounds of the bustling city.