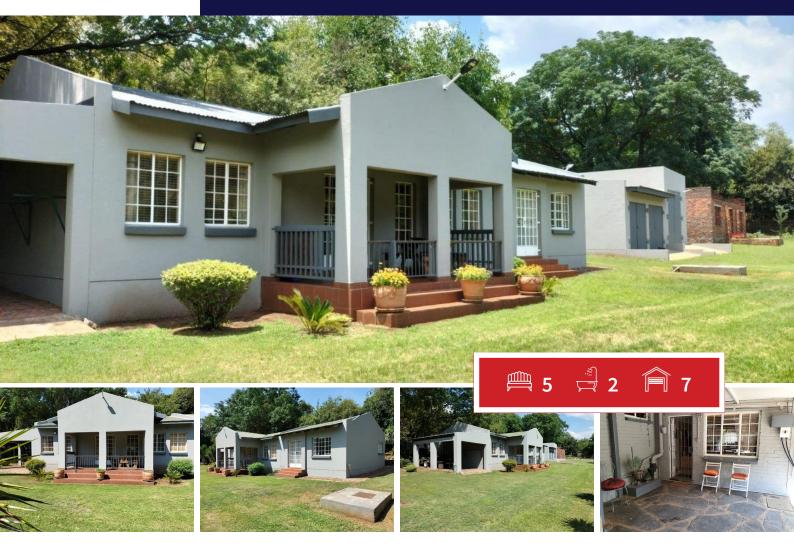

# **R2,999,000** 5 Bedroom House For Sale in Schurveberg AH

## 5 HA PLOT FOR SALE IN SCHURVERBERG - DON'T WAIT NEGOTIATE!

ONCE IN A LIFETIME BARAIN! 2 HOUSES FOR THE PRICE OF ONE. BEAUTIFUL MOUNTAIN VIEW! RIVER RUNS THROUGH THIS PROPERTY.

LOCATION OF PROPERTY IS VERY CENTRAL - HALF AN HOUR FROM FOURWAYS AND 20 MINUTES FROM CENTURION.

MAIN HOUSE OFFERS THE FOLLOWING:

5 X Bedrooms (Main en suite with air-conditioner and wooden floors 2 x Bathrooms Beautiful Kitchen with Cole and gas stove, Pantry and Scullery Lounge with fireplace Dining room Borehole Electric fence CCTV Cameras Totally fenced Generator: (Output 20 KVA, Frequency 50 Hz, Voltage - single phase 220, R.P.M. 1500, V Three - Phase 380 V) Beautiful well maintained gardens with the most stunning views towards the mountains.

#### **INTERIOR**

| Bedrooms     | 5   | Carports / Parkings |
|--------------|-----|---------------------|
| Bathrooms    | 2   | Security            |
| Kitchens     | 1   | Dom. Accom.         |
| Recep. Rooms | 3   | Pool                |
| Furnished    | Yes | Views               |