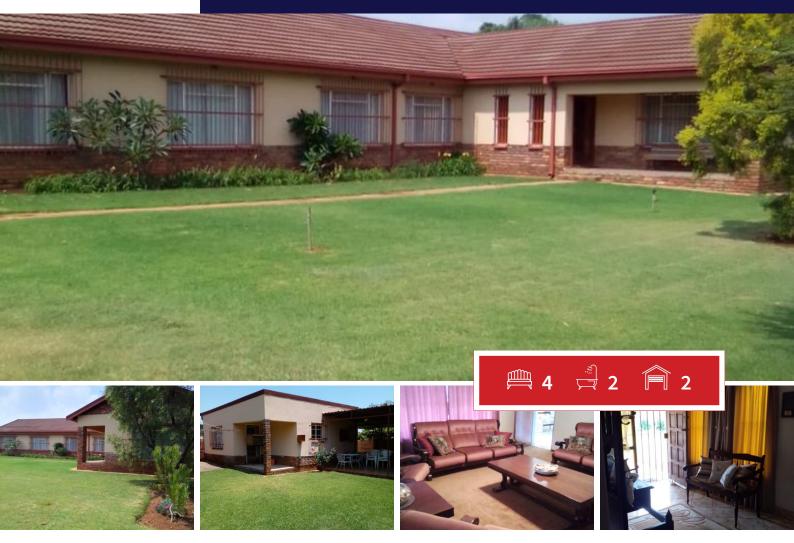

## This beautifully maintained plot is ideal to start small scale farming / work from home.

## 2.2 Ha small holding

Main house consists of:

4 bedroom and study / office
Lounge
TV room
Dining room
Kitchen with laundry
2x full bathrooms (1 en-suite) with shower and bath
Separate guest toilet

Extra's:

3x Workers rooms

Swimming pool (needs attention)

22 Bird aviaries

3x Working Boreholes

Fruit Orchard

2x Garage

Workshop

Storeroom

Carports for approximately 6 vehicles with ample other parking

| Monthly Bond Repayment Calculated over 20 years at 10.75% with no deposit. | R36,548.24  | Bond Costs  These calculations are only a guide. Please ask your conveyancer for exact calculations | R47,840.00 |
|----------------------------------------------------------------------------|-------------|-----------------------------------------------------------------------------------------------------|------------|
| Transfer Costs                                                             | R232,714.00 | Monthly Rates                                                                                       | R550       |

Web Ref: FHR22 www.finehome.co.za

**EXTERIOR** 

Bedrooms4Carports / ParkingsBathrooms2SecurityKitchens1Dom. Accom.Recep. Rooms3PoolFurnishedYesViews