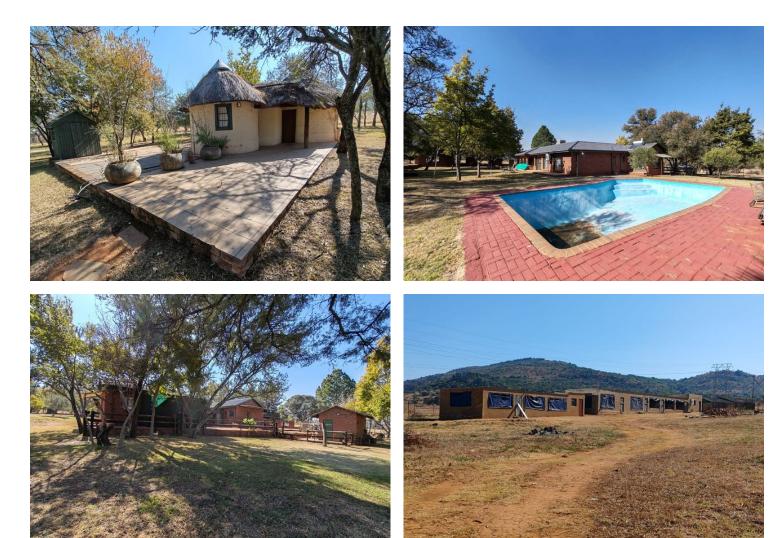

Expansive Kitchen: A chef's delight with abundant counter space, modern look.

Scenic Views: Enjoy panoramic views of the surrounding countryside from every corner of the property.

Outdoor Living: Ample space for gardens, outdoor activities, or potential expansion.

Peace and Privacy: Experience unparalleled privacy and serenity, with the nearest neighbors at a comfortable distance. This unique property is a rare find and perfect for anyone looking to embrace a serene and self-sufficient lifestyle. Don't miss the opportunity to make this slice of paradise your own.

#### EXTERIOR

| Bedrooms     | 4   | Carports / Parkings | 4   |
|--------------|-----|---------------------|-----|
| Bathrooms    | 2   | Security            | Yes |
| Kitchens     | 1   | Dom. Accom.         | 1   |
| Recep. Rooms | 3   | Pool                | Yes |
| Furnished    | Yes | Views               | Yes |