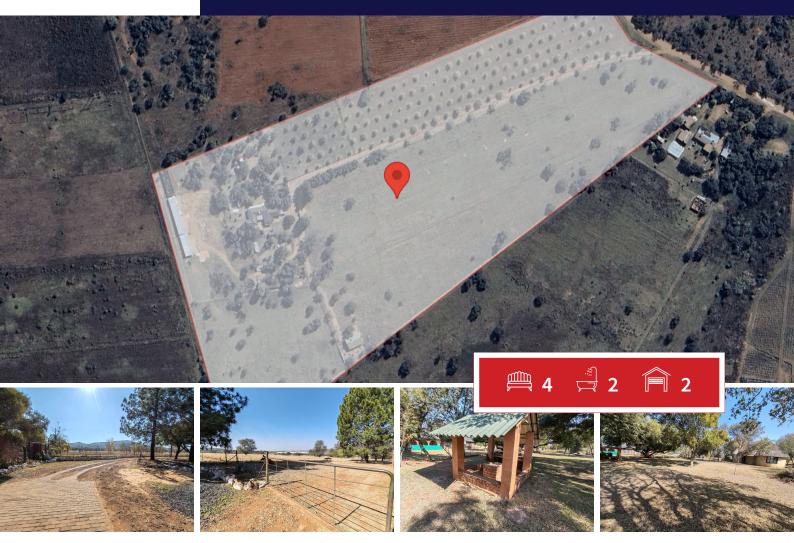

### For Sale: Expansive 8.5-Hectare Property

Welcome to your dream farm retreat! Nestled on 8.5 hectares of lush land, this stunning property offers the perfect blend of rural charm and modern amenities. Ideal for those looking to escape the hustle and bustle of city life, this estate is a sanctuary for nature lovers, hobby farmers, and families alike.

Property Features:

- 4 Spacious Bedrooms: Each bedroom provides ample space, natural light, and tranquility, perfect for rest and relaxation.
- 2 Modern Bathrooms: Equipped with contemporary fixtures and plenty of space.

#### EXTERIOR

| Bedrooms     | 4   | Carports / Parkings | 4   |
|--------------|-----|---------------------|-----|
| Bathrooms    | 2   | Security            | Yes |
| Kitchens     | 1   | Dom. Accom.         | 1   |
| Recep. Rooms | 3   | Pool                | Yes |
| Furnished    | Yes | Views               | Yes |

## SIZES

Floor Size Land Size 380m<sup>2</sup>

8Ha