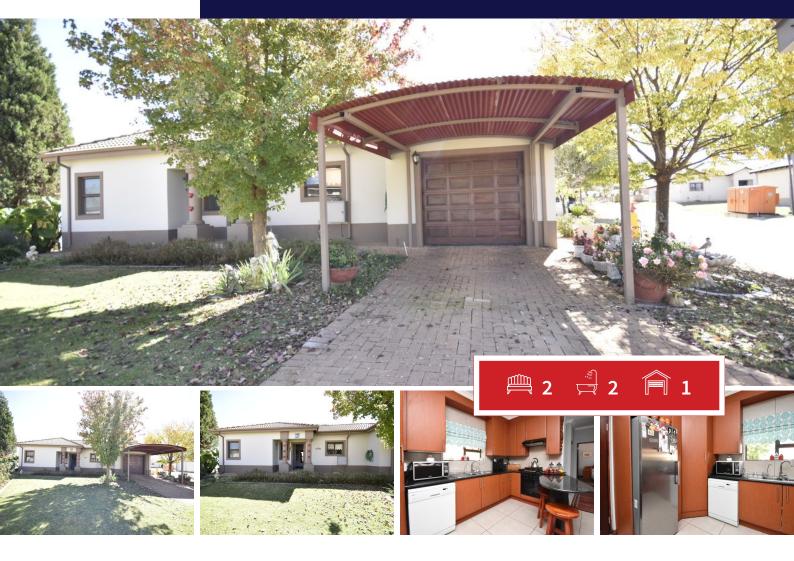

## 2 bedroom house for sale

**Transfer Costs** 

Nestled within a secure estate in Potchefstroom, this modern 2-bedroom, 2-bathroom home offers a harmonious blend of comfort and sustainability.

The open-plan kitchen and living area create a welcoming space for both relaxation and entertaining.

Step outside to a private patio featuring a built-in braai, perfect for enjoying South Africa's renowned outdoor lifestyle.

The property includes a single garage and an additional carport, ensuring ample parking space.

#### Carports / Parkings Bedrooms 2 1 Bathrooms 2 Security Yes 1 Kitchens Dom. Accom. 0 Recep. Rooms 2 Pool Yes Furnished Yes Views Yes

**EXTERIOR** 

## **SIZES**

Floor Size 519m<sup>2</sup> Land Size 519m<sup>2</sup>