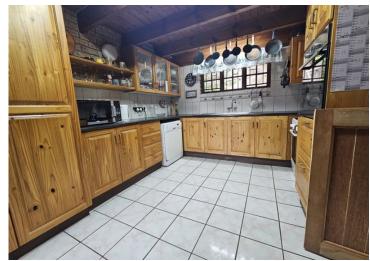

## Prime Property with sea view and Flatlets!

Nestled in tranquil surroundings, this multi-level residential gem offers exceptional value and income potential. The main home combines modern functionality with relaxed living, complemented by three stylish and fully equipped flatlets—perfect for rental income or extended family accommodation. Main Residence Highlights: Contemporary kitchen with melamine countertops, high-level oven, gas stove, extractor fan, ample cupboard space and extended laundry room. Spacious open-plan living area with two dining spaces, lounge, and study. Main bedroom upstairs with En-suite bathroom (bath, toilet, basin). Double automated garage with remote-controlled access and intercom system. Splash pool and beautifully maintained garden ideal for entertaining, May use the small pool area for koi dam if you want to. Backup water tank and pump system for peace of mind.