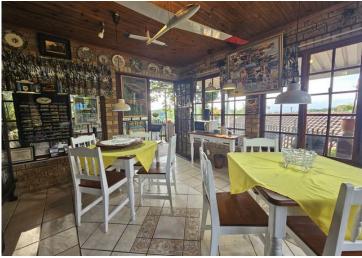

## Prime Property with sea view and Flatlets!

Nestled in tranquil surroundings, this multi-level residential gem offers exceptional value and income potential. The main home combines modern functionality with relaxed living, complemented by three stylish and fully equipped flatlets—perfect for rental income or extended family accommodation. Main Residence Highlights: Contemporary kitchen with melamine countertops, high-level oven, gas stove, extractor fan, ample cupboard space and extended laundry room. Spacious open-plan living area with two dining spaces, lounge, and study. Main bedroom upstairs with En-suite bathroom (bath, toilet, basin). Double automated garage with remote-controlled access and intercom system. Splash pool and beautifully maintained garden ideal for entertaining, May use the small pool area for koi dam if you want to. Backup water tank and pump system for peace of mind.