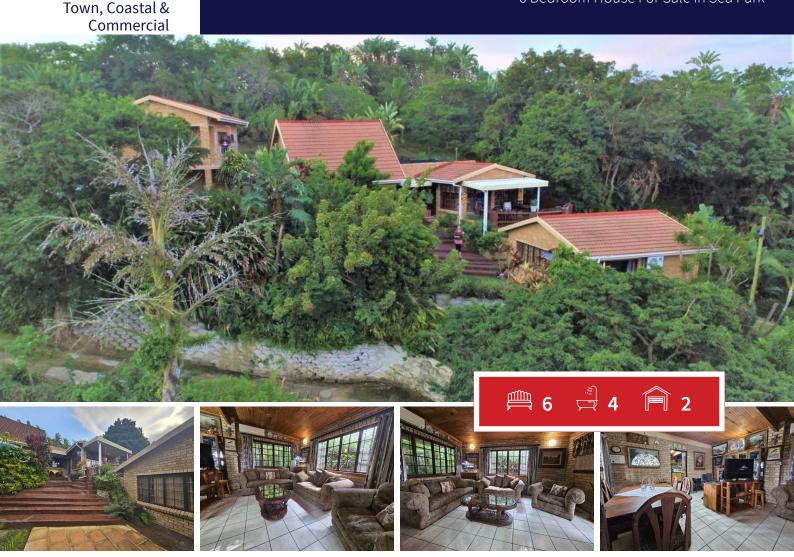

## Prime Property with sea view and Flatlets!

Nestled in tranquil surroundings, this multi-level residential gem offers exceptional value and income potential. The main home combines modern functionality with relaxed living, complemented by three stylish and fully equipped flatlets—perfect for rental income or extended family accommodation. Main Residence Highlights: Contemporary kitchen with melamine countertops, high-level oven, gas stove, extractor fan, ample cupboard space and extended laundry room. Spacious open-plan living area with two dining spaces, lounge, and study. Main bedroom upstairs with En-suite bathroom (bath, toilet, basin). Double automated garage with remote-controlled access and intercom system. Splash pool and beautifully maintained garden ideal for entertaining, May use the small pool area for koi dam if you want to. Backup water tank and pump system for peace of mind.

## Bedrooms 6 Carports / Parkings 6 Security Bathrooms Yes 3 Kitchens Dom. Accom. 0 Recep. Rooms 3 Pool Yes Furnished Views Yes Yes

**EXTERIOR** 

## **SIZES**

Floor Size -Land Size 2,169m<sup>2</sup>

Laetitia Rothman Candidate Property Practitioner

**084 941 3490** laetitia.r@finehome.co.za

Web Ref: FHR2113 www.finehome.co.za