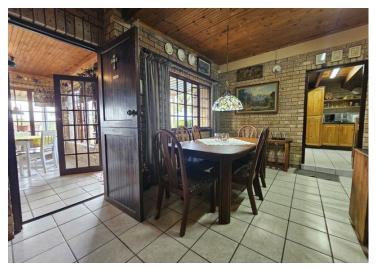

## Prime Property with sea view and Flatlets!

Nestled in tranquil surroundings, this multi-level residential gem offers exceptional value and income potential. The main home combines modern functionality with relaxed living, complemented by three stylish and fully equipped flatlets—perfect for rental income or extended family accommodation. Main Residence Highlights: Contemporary kitchen with melamine countertops, high-level oven, gas stove, extractor fan, ample cupboard space and extended laundry room. Spacious open-plan living area with two dining spaces, lounge, and study. Main bedroom upstairs with En-suite bathroom (bath, toilet, basin). Double automated garage with remote-controlled access and intercom system. Splash pool and beautifully maintained garden ideal for entertaining, May use the small pool area for koi dam if you want to. Backup water tank and pump system for peace of mind.