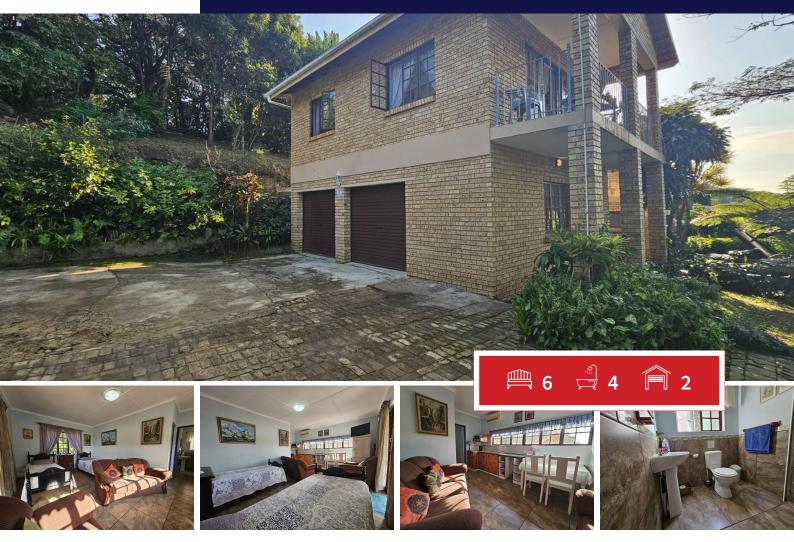

# Prime Investment Property with Income-Generating Flatlets

Nestled in tranquil surroundings, this multi-level residential gem offers exceptional value and income potential. The main home combines modern functionality with relaxed living, complemented by three stylish and fully equipped flatlets—perfect for rental income or extended family accommodation.

Main Residence Highlights:

- Contemporary kitchen with melamine countertops, high-level oven, gas stove, extractor fan, and extended laundry room
- Spacious open-plan living area with two dining spaces, lounge, and study.
- Main bedroom upstairs with en-suite bathroom (bath, toilet, basin).
- Double automated garage with remote-controlled access and intercom system.
- Splash pool and beautifully maintained garden ideal for entertaining.

#### **EXTERIOR** Bedrooms 6 Carports / Parkings 6 Security Bathrooms Yes Kitchens 3 Dom. Accom. 0 Recep. Rooms 3 Pool Yes Furnished Views Yes Yes

### **SIZES**

Floor Size Land Size  $2,169m^2$ 