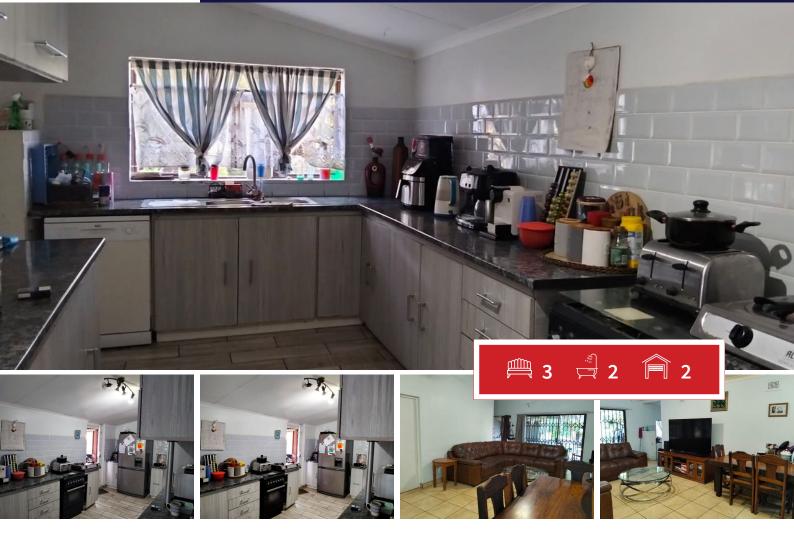

## Spacious Family Home with Outdoor Living.

This charming 3-bedroom, 2-bathroom home offers the perfect balance of comfort, functionality, and outdoor enjoyment. Step inside to a welcoming open-plan lounge and dining area, flowing seamlessly into a well-equipped kitchen, with ample cupboard space and modern finishes. You have the convenience of laundry room outside for those long washing days. For entertaining friends and family you have a built-in-braai area and pizza oven to create those memories of a lifetime.