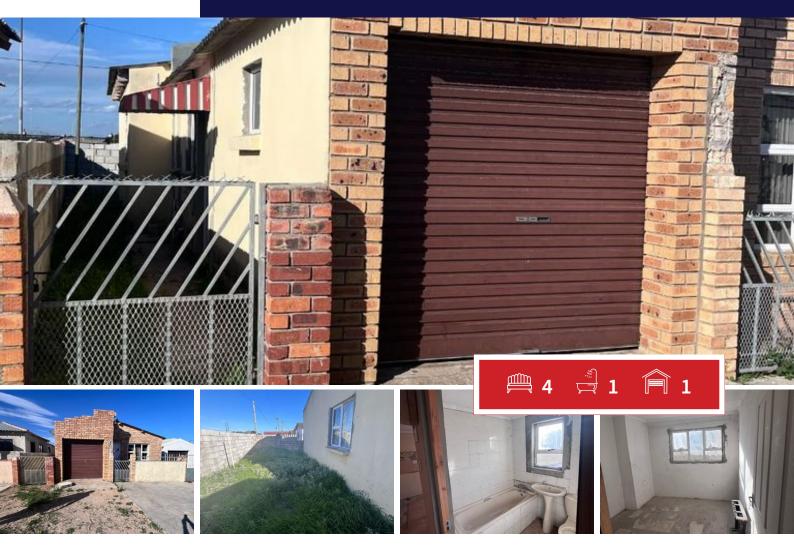

## Motherwell nu4

This spacious 4-bedroom home features a modern open-plan kitchen and lounge, a bathroom, and a single garage. Renovations will enhance the property with contemporary finishes, optimizing space and functionality while maintaining a seamless flow between living areas. Property is situated VERY CLOSE TO THE SHOPPING CENTRE

## INTERIOREXTERIORBedrooms4Carports / Parkings1Bathrooms1SecurityYesKitchens1Dom. Accom.0Recep. Rooms2PoolYes

Furnished

Lathi-tha Siqwepu Broker Manager

Views

**082 863 6558** lathi@finehome.co.za

Yes