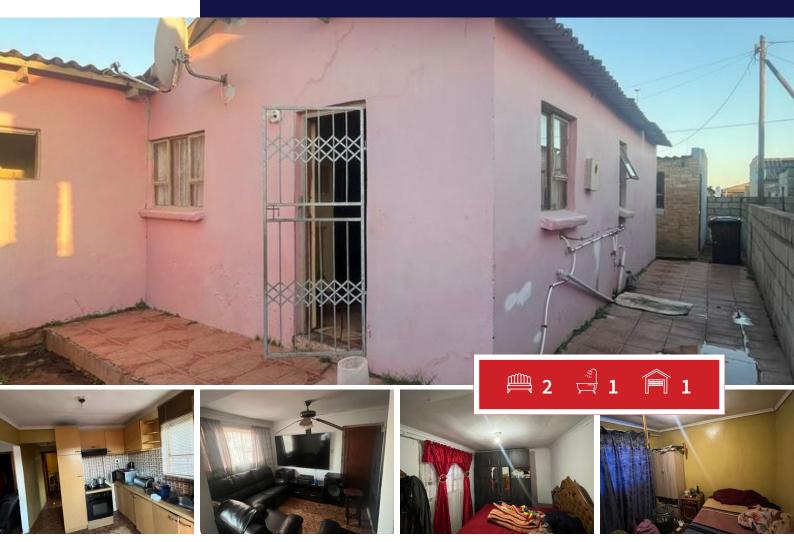

## Motherwell NU4

## 2-Bedroom House

This home features an open-plan kitchen with built in cupboards, 1 bathroom, and a large garage (fits 3 cars). Includes 2 income-generating flatlets—ideal for rentals or extended family. Perfect blend of modern living and investment potential in a prime location within a walking distance away from the shopping center

**Transfer Costs** R19,049.00

Monthly Rates

Web Ref: nu4 www.finehome.co.za

| INTERIOR     |   | EXTERIOR            |     |
|--------------|---|---------------------|-----|
| Bedrooms     | 2 | Carports / Parkings | 3   |
| Bathrooms    | 1 | Security            | Yes |
| Kitchens     | 1 | Dom. Accom.         | 0   |
| Recep. Rooms | 1 | Pool                | Yes |