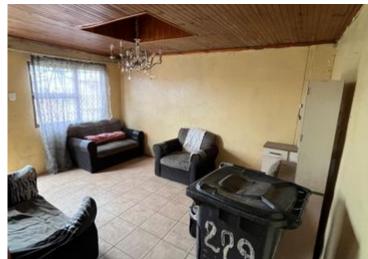

## Motherwell nu1

This property features two spacious bedrooms and a well-appointed bathroom, offering comfort and privacy. The lounge area is perfect for relaxation and entertaining guests. The built-in kitchen is equipped with modern cupboards and a stove, providing ample storage and cooking convenience. One of the standout features of this property is the expansive backyard, offering a huge amount of space for outdoor activities, gardening, or potential extensions. Ideal for those seeking a blend of indoor comfort and outdoor possibilities.

### **INTERIOR**