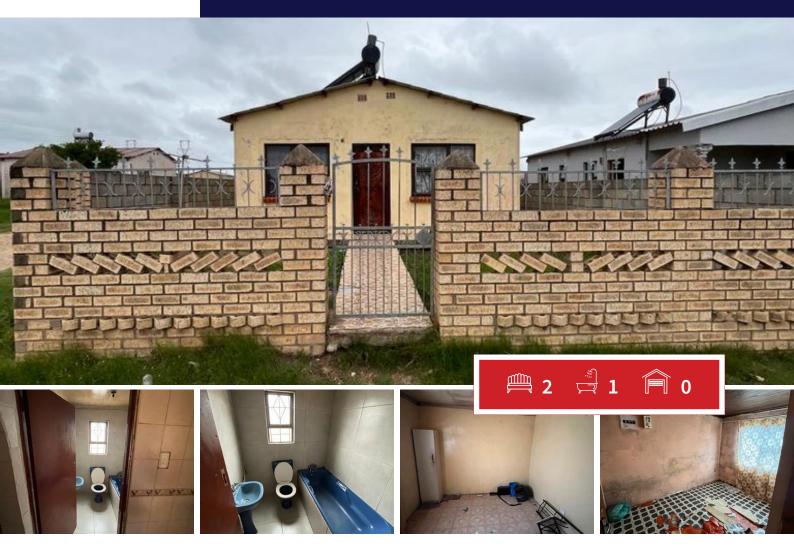

## Motherwell nu1

This property features two spacious bedrooms and a well-appointed bathroom, offering comfort and privacy. The lounge area is perfect for relaxation and entertaining guests. The built-in kitchen is equipped with modern cupboards and a stove, providing ample storage and cooking convenience. One of the standout features of this property is the expansive backyard, offering a huge amount of space for outdoor activities, gardening, or potential extensions. Ideal for those seeking a blend of indoor comfort and outdoor possibilities.

#### Carports / Parkings 2 Bedrooms 1 Bathrooms 1 Security Yes Kitchens 1 Dom. Accom. 0 Recep. Rooms Pool 1 Yes Furnished Yes Views Yes

**EXTERIOR** 