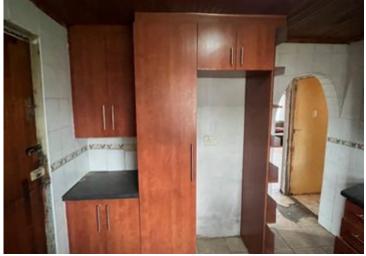

## Motherwell nu1

This property features two spacious bedrooms and a well-appointed bathroom, offering comfort and privacy. The lounge area is perfect for relaxation and entertaining guests. The built-in kitchen is equipped with modern cupboards and a stove, providing ample storage and cooking convenience. One of the standout features of this property is the expansive backyard, offering a huge amount of space for outdoor activities, gardening, or potential extensions. Ideal for those seeking a blend of indoor comfort and outdoor possibilities.