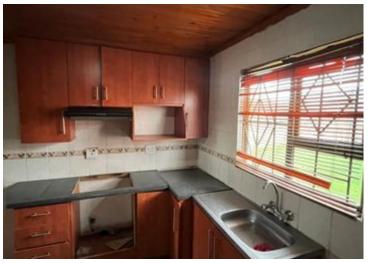

## Motherwell nu1

This property features two spacious bedrooms and a well-appointed bathroom, offering comfort and privacy. The lounge area is perfect for relaxation and entertaining guests. The built-in kitchen is equipped with modern cupboards and a stove, providing ample storage and cooking convenience. One of the standout features of this property is the expansive backyard, offering a huge amount of space for outdoor activities, gardening, or potential extensions. Ideal for those seeking a blend of indoor comfort and outdoor possibilities.