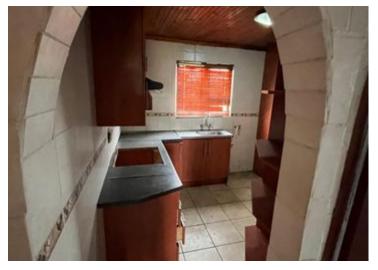

## Motherwell nu1

This property features two spacious bedrooms and a well-appointed bathroom, offering comfort and privacy. The lounge area is perfect for relaxation and entertaining guests. The built-in kitchen is equipped with modern cupboards and a stove, providing ample storage and cooking convenience. One of the standout features of this property is the expansive backyard, offering a huge amount of space for outdoor activities, gardening, or potential extensions. Ideal for those seeking a blend of indoor comfort and outdoor possibilities.