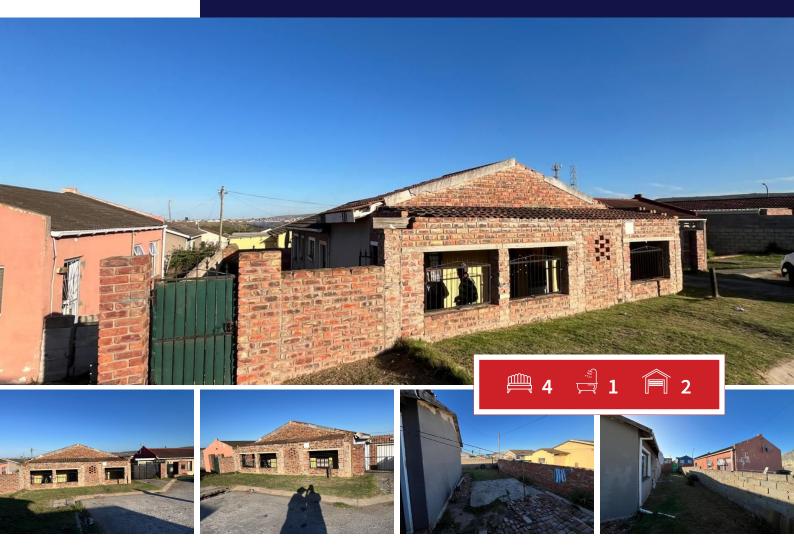

### Oberon Close

This spacious 4-bedroom home features a double garage and an open-plan layout combining the lounge, dining room, and kitchen. The design promotes seamless flow and natural light, ideal for modern living. The kitchen is functional and stylish, while the bedrooms offer ample space. Perfect for families, this home blends comfort, practicality, and contemporary design in a welcoming environment.