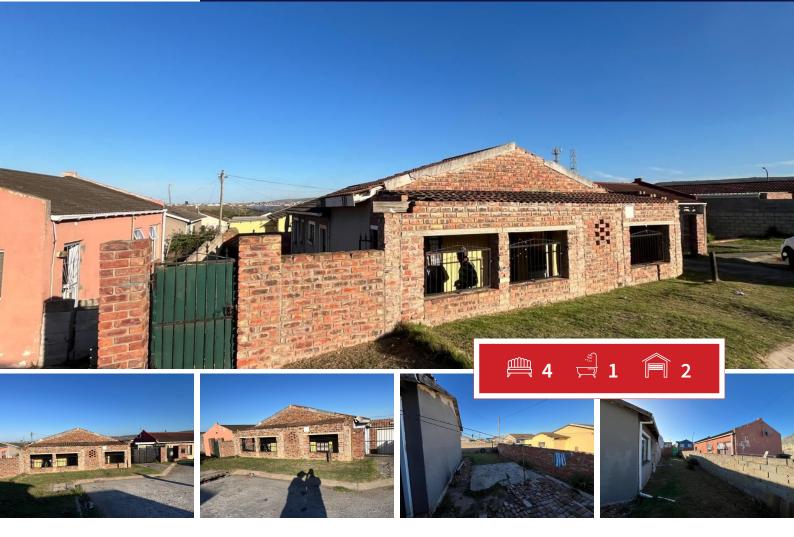

## Oberon Close

This spacious 4-bedroom home features a double garage and an open-plan layout combining the lounge, dining room, and kitchen. The design promotes seamless flow and natural light, ideal for modern living. The kitchen is functional and stylish, while the bedrooms offer ample space. Perfect for families, this home blends comfort, practicality, and contemporary design in a welcoming environment.

## INTERIOR

| EXT | ER | IOR |
|-----|----|-----|
|     |    |     |

| Bedrooms     | 4   | Carports / Parkings | 0   |
|--------------|-----|---------------------|-----|
| Bathrooms    | 1   | Security            | Yes |
| Kitchens     | 1   | Dom. Accom.         | 0   |
| Recep. Rooms | 2   | Pool                | Yes |
| Furnished    | Yes | Views               | Yes |