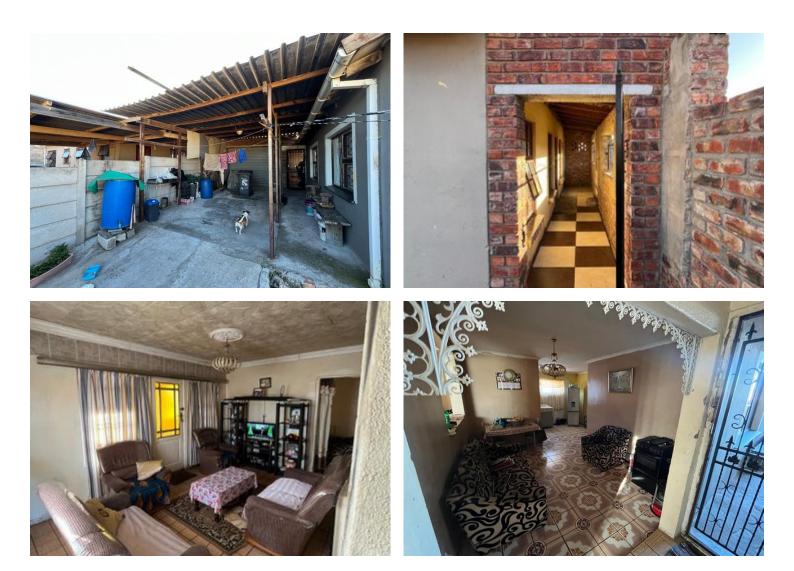

## Oberon Close

This spacious 4-bedroom home features a double garage and an open-plan layout combining the lounge, dining room, and kitchen. The design promotes seamless flow and natural light, ideal for modern living. The kitchen is functional and stylish, while the bedrooms offer ample space. Perfect for families, this home blends comfort, practicality, and contemporary design in a welcoming environment.