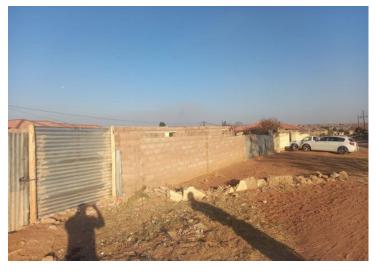

## Massive Double stand yard with 3 structures,one of the structure for business Nobody ga Mothiba Skap

This massive yard offers a standard 3 bedroom and kitchen The second structure is incomplete, with four bedrooms, lounge dining and a kitchen The third structure is occupied as a tuckshop with a recurring rental of R2500 It is situated at Nobody Ga Mothiba Sekapeng.2 km to R71 and surrounded by great amenities Paledi Mall,schools, hospital,clinic, magistrate and police station