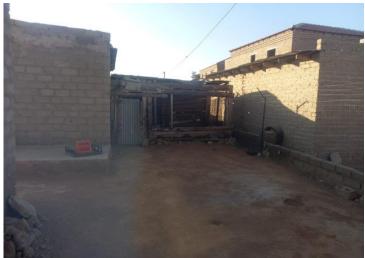

## Massive Double stand yard with 3 structures,one of the structure for business Nobody ga Mothiba Skap

This massive yard offers a standard 3 bedroom and kitchen The second structure is incomplete, with four bedrooms, lounge dining and a kitchen The third structure is occupied as a tuckshop with a recurring rental of R2500 It is situated at Nobody Ga Mothiba Sekapeng.2 km to R71 and surrounded by great amenities Paledi Mall,schools, hospital,clinic, magistrate and police station