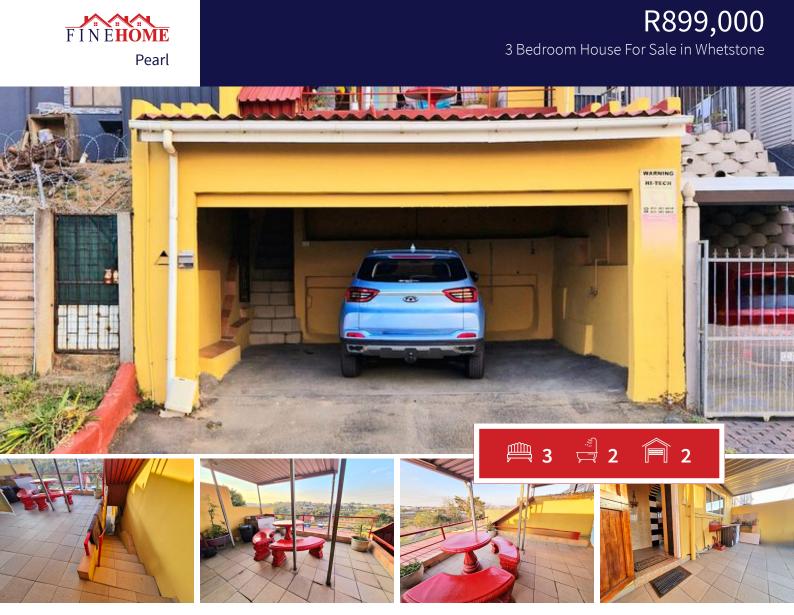

## Move-in ready Townhouse in Whetstone

Welcome to this split level property located in a peaceful surrounding offering you great value!

The double automated garage leads to a spacious balcony, which includes a built-in braai and good views.

Upstairs are 3 generously sized bedrooms, all rooms are fitted with built-in cupboards and air conditioning. Enjoy the convenience of a second bathroom located on the upper level.

This is a great opportunity to grab a good property and an affordable price. Please give us a call to schedule a viewing.