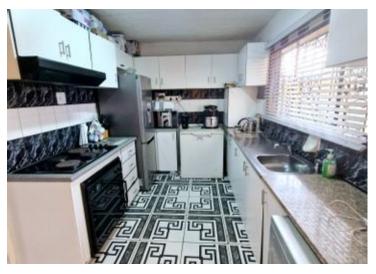

Step into a bright and spacious kitchen with an adjacent guest bathroom, which is ideal and convenient.

The open-plan lounge and dining flows out into another private outdoor space, offering more place to relax or entertain.