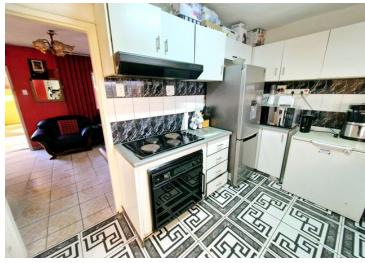

Step into a bright and spacious kitchen with an adjacent guest bathroom, which is ideal and convenient.

The open-plan lounge and dining flows out into another private outdoor space, offering more place to relax or entertain.