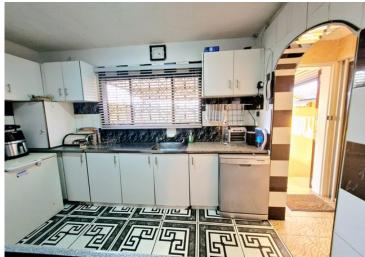

Step into a bright and spacious kitchen with an adjacent guest bathroom, which is ideal and convenient.

The open-plan lounge and dining flows out into another private outdoor space, offering more place to relax or entertain.