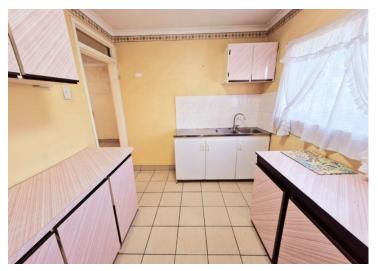

The first unit is accessed through a single garage and features an open-plan lounge and dining area, a modern bathroom, a functional kitchen, and one bedroom with built-in cupboards.

The second unit is accessible from the lower level and includes a kitchen, shower and toilet, an open-plan lounge and dining area, and a generously sized bedroom — with ample space to add an en-suite if desired.