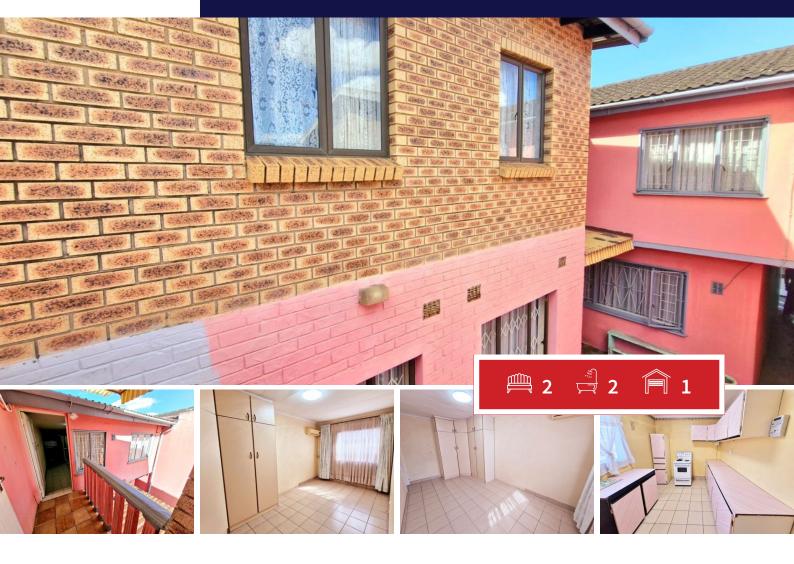

## Versatile Investment Opportunity in a Good Location

Dual-Unit Property with Income Potential or Easily Converted Back to a Spacious Family Home.

This well-positioned property offers flexibility and value. Originally a 4-bedroom home, it has been thoughtfully converted into two separate rental units, each with its own private entrance — perfect for investors or extended families.

The first unit is accessed through a single garage and features an open-plan lounge and dining area, a modern bathroom, a functional kitchen, and one bedroom with built-in cupboards.

The second unit is accessible from the lower level and includes a kitchen, shower and toilet, an open-plan lounge and dining area, and a generously sized bedroom — with ample space to add an en-suite if desired.

This property can also be easily restored to its original layout, expanded to a 4-bedroom home, providing more living space for a growing family.

| Monthly Bond Repayment             | R10,131.98 | Bond Costs                                      | R23,335.00 |
|------------------------------------|------------|-------------------------------------------------|------------|
| Calculated over 20 years at 10.75% |            | These calculations are only a guide. Please ask |            |
| with no denosit                    |            | your conveyancer for exact calculations         |            |