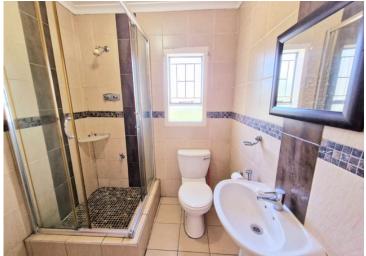

The first unit is accessed through a single garage and features an open-plan lounge and dining area, a modern bathroom, a functional kitchen, and one bedroom with built-in cupboards.

The second unit is accessible from the lower level and includes a kitchen, shower and toilet, an open-plan lounge and dining area, and a generously sized bedroom — with ample space to add an en-suite if desired.