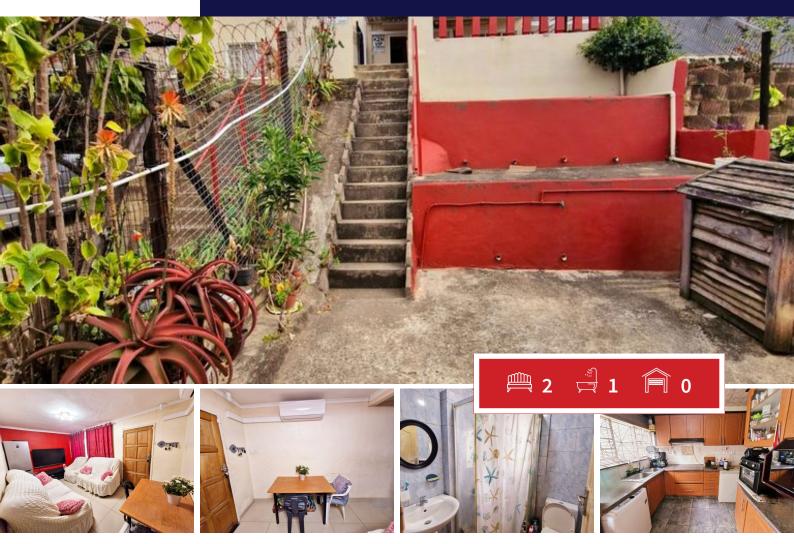

## A perfect starter in Grove End.

**Transfer Costs** 

Whether you're a first-time home buyer or an investor, this is a great start!

This split-level townhouse has two spacious bedrooms upstairs, both bedrooms have built-in units.

The lower level encompasses a cozy, open-plan lounge and dining, 1 shared bathroom and and a fitted kitchen.

The property has plenty of potential for growth, with an expansive yard space. There is enough place for gatherings, parking, and expansion. The backyard offers more space for gardening, which can be closed off. This could be an ideal private area for you and your family. With a little vision and tlc, this house could be transformed into your perfect home.

The property is located in a great neighborhood. Give us a call to secure this home.

| Monthly Bond Repayment             | R8,619.29 | Bond Costs                                      | R21,450.00 |
|------------------------------------|-----------|-------------------------------------------------|------------|
| Calculated over 20 years at 10.75% |           | These calculations are only a guide. Please ask |            |
| with no deposit.                   |           | your conveyancer for exact calculations         |            |