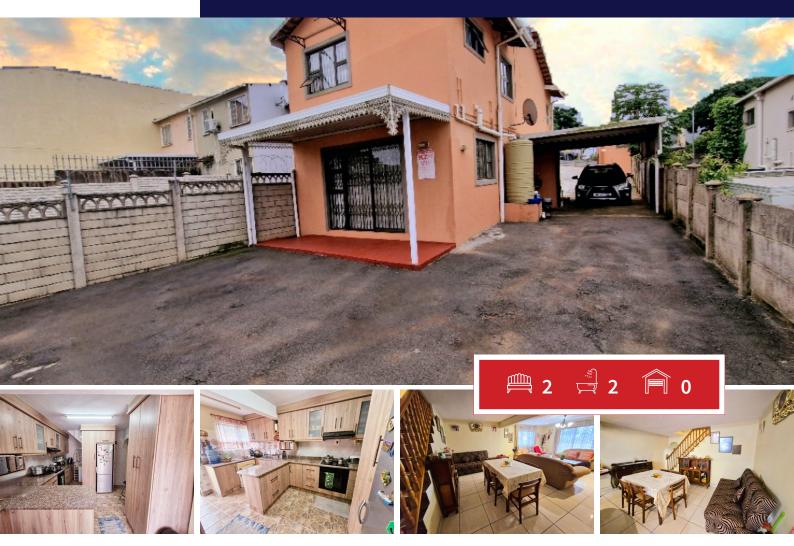

## Spacious 2-bedroom home for sale in Stanmore.

This property has plenty potential and located closer to the exit of phoenix.

The double story home has been extended to add more room for comforble living.

Both bedrooms are located upstairs, the main bedroom includes a walk-in closet, an en-suite and an extended lounging area, while the second bedroom has a private balcony.

The lower level encompasses a spacious dining and lounge area, leading to a patio. The second shared bathroom is conveniently located downstairs and a fully equipped kitchen.

The yard is expansive, large enough for gatherings, parking and future extensions.

| Monthly Bond Repayment          | R9,898.69 | <b>Bond Costs</b>                               | R23,335.00 |
|---------------------------------|-----------|-------------------------------------------------|------------|
| Calculated over 20 years at 11% |           | These calculations are only a guide. Please ask |            |
| with no deposit.                |           | your conveyancer for exact calculations         |            |

## Carports / Parkings Bedrooms 2 10 Bathrooms 2 Security Yes 1 Kitchens Dom. Accom. 0 Recep. Rooms 2 Pool Yes Furnished Yes Views Yes

**EXTERIOR** 