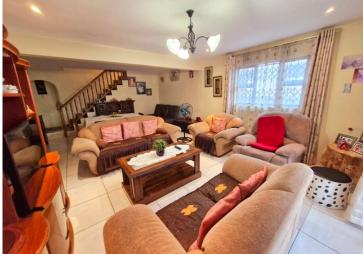

Both bedrooms are located upstairs, the main bedroom includes a walk-in closet, an en-suite and an extended lounging area, while the second bedroom has a private balcony.

The lower level encompasses a spacious dining and lounge area, leading to a patio. The second shared bathroom is conveniently located downstairs and a fully equipped kitchen.