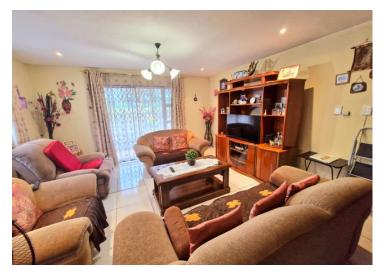

Both bedrooms are located upstairs, the main bedroom includes a walk-in closet, an en-suite and an extended lounging area, while the second bedroom has a private balcony.

The lower level encompasses a spacious dining and lounge area, leading to a patio. The second shared bathroom is conveniently located downstairs and a fully equipped kitchen.