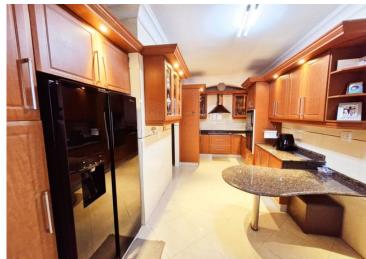

There is an attractive fully fitted kitchen with an adjacent scullery, offering seamless functionality.

There are four well-sized bedrooms, allowing ample space for a large family. There is an en-suite In the master bedroom and one shared bathroom for your convenience.