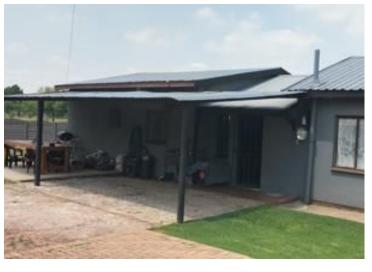

## 3 Bedroom home wit a flatlet for sale in Nigel.

Property for the larger family

This home is located in the leafy area of Nigel, offer, Large tiled entrance hall, Tiled Lounge and dining room, kitchen with under counter oven, hob and extractor fan, 3 bedrooms, 2 bathrooms, (which on is a en suite). Outside offer a 3 bedroom Flatlet, Double carport, Sparkling pool

INTERIOR

EXTERIOR

| Bedrooms     | 4     |
|--------------|-------|
| Bathrooms    | 2     |
| Kitchens     | 1     |
| Recep. Rooms | 3     |
| Furnished    | Maybe |

| Carports / Parkings |  |
|---------------------|--|
| Security            |  |
| Dom. Accom.         |  |
| Pool                |  |
| Views               |  |