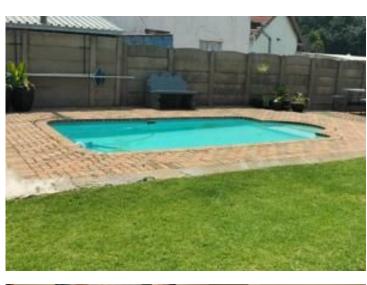

## 3 Bedroom home wit a flatlet for sale in Nigel.

Property for the larger family

This home is located in the leafy area of Nigel, offer, Large tiled entrance hall, Tiled Lounge and dining room, kitchen with under counter oven, hob and extractor fan, 3 bedrooms, 2 bathrooms, (which on is a en suite). Outside offer a 3 bedroom Flatlet, Double carport, Sparkling pool

INTERIOR

EXTERIOR

| Bedrooms     | 4     |
|--------------|-------|
| Bathrooms    | 2     |
| Kitchens     | 1     |
| Recep. Rooms | 3     |
| Furnished    | Maybe |

| Carports / Parkings |  |
|---------------------|--|
| Security            |  |
| Dom. Accom.         |  |
| Pool                |  |
| Views               |  |