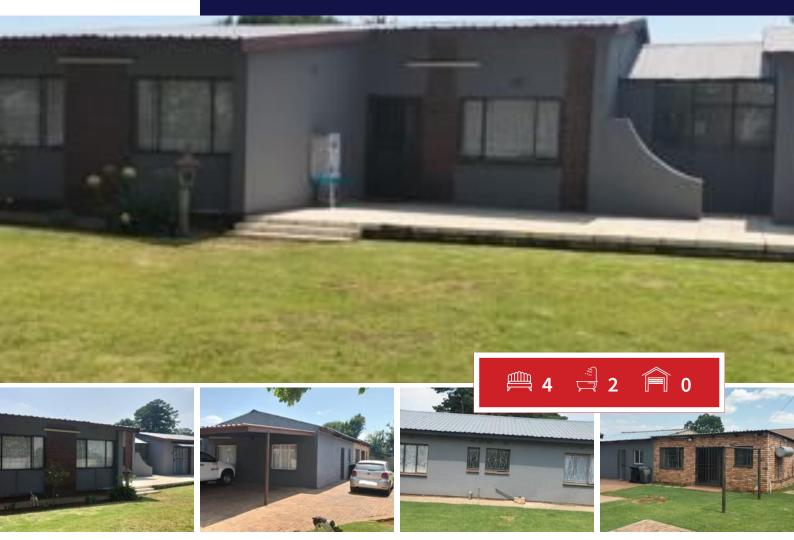

## 3 Bedroom home wit a flatlet for sale in Nigel.

Property for the larger family

This home is located in the leafy area of Nigel, offer, Large tiled entrance hall, Tiled Lounge and dining room, kitchen with under counter oven, hob and extractor fan, 3 bedrooms, 2 bathrooms, (which on is a en suite). Outside offer a 3 bedroom Flatlet, Double carport, Sparkling pool

INTERIOR

EXTERIOR

| Bedrooms     | 4     |
|--------------|-------|
| Bathrooms    | 2     |
| Kitchens     | 1     |
| Recep. Rooms | 3     |
| Furnished    | Maybe |

| Carports / Parkings |  |
|---------------------|--|
| Security            |  |
| Dom. Accom.         |  |
| Pool                |  |
| Views               |  |

Yes

1

0

Yes

Maybe