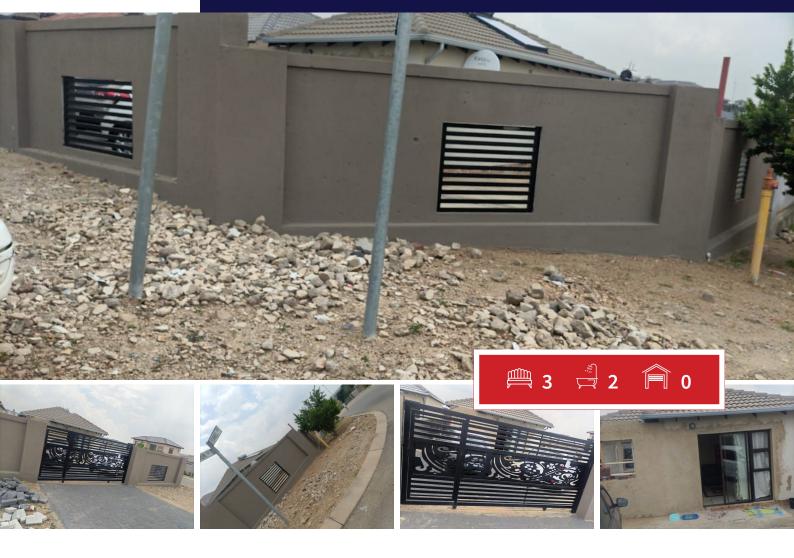

## STUNNING THREE BEDROOM HOUSE, CORNER STAND

BEAUTIFULL THREE BEDROOM HOUSE, SEPARATE BATHROOM AND TOILET. THIS STUNNING HOUSE COMES WITH THREE BEAUTIFUL BEDROOMS WITH BUILD IN CUPBOARDS, FULLY TILED. THIS LOVELY HOUSE HAS SEPARATE TOILET AND BATHROOM. THIS LOVELY HOUSE IS NESTED IN THE LOVELY SUBURB OF RIVERSIDE CLOSE TO FOURWAYS, MIDRAND, STEYN CITY. THIS LOVELY HOUSE IS A CORNER STAND WITH LOADS OF SPACE TO BUILD ROOMS OR EXTEND THE HOUSE

VERY EASY EXCESS TO NATIONAL HIGHWAYS LEADING TO PRETORIA , JOHANNESBURG . CLOSE TO MALLS , SHOPPING CENTRES AND SCHOOLS

| Monthly Bond Repayment             | R9,340.11 | Bond Costs                                      | R23,335.00 |
|------------------------------------|-----------|-------------------------------------------------|------------|
| Calculated over 20 years at 10.75% |           | These calculations are only a guide. Please ask |            |

## Carports / Parkings Bedrooms 3 2 Bathrooms 2 Security Yes 0 Kitchens 1 Dom. Accom. Recep. Rooms 1 Pool Yes Furnished Yes Views Yes

**EXTERIOR** 

Floor Size 60m<sup>2</sup> Land Size 250m<sup>2</sup>

Lucky Tshabalala