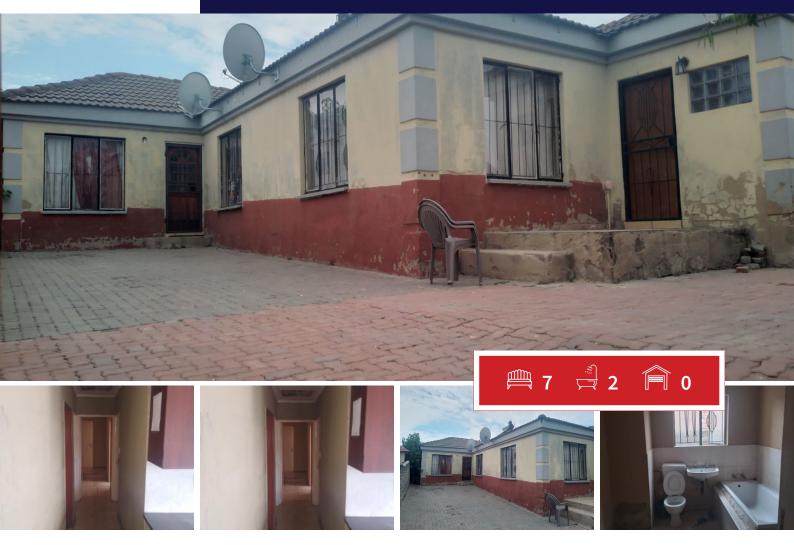

## BEAUTIFUL INVESTMENT PROPERTY WITH INCOME OF R17000, COULD POSSIBLE MAKE MORE

THIS BEAUTIFULL HOUSE HAS BEEN CONVERTED INTO 7 RENTAL ROOMS RANGING FROM R3000, 2500 AND R2000, THE KITCHEN AND LOUNGE CAN BE EASILY CONVERTED INTO A BEDROOM APARTMENT ADDING UP THE INCOMING. THE HOUSE CAN DO WITH A BIT OF TLC IN TERMS OF PAINT WORK OTHER THAN THAT THERE ISNT ANY MAJOR THINGS TO DO . THE HOUSE IS FULLY OCCUPIED ALL THE ROOMS HAVE TENANTS

THERE IS PARKING FOR ABOUT 5 TO 6 CARS DEPENDING ON THE SIZE OF VEHICLES. VERY NEAT YARD YARD FULLY PAVED JUST ABOUT 300M AWAY FROM THE TAXI RANK VERY CONVINIENT PLACE

**Monthly Bond Repayment** 

Calculated over 20 years at 10.75% with no deposit.

## Carports / Parkings Bedrooms 7 5 Security Bathrooms Yes Kitchens 1 Dom. Accom. 0 Recep. Rooms 2 Pool Yes Furnished Yes Views Yes

**EXTERIOR** 