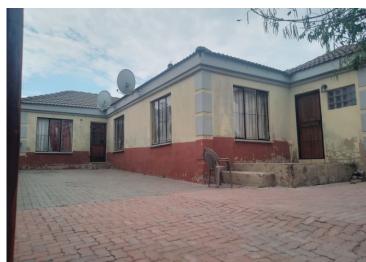

## BEAUTIFUL INVESTMENT PROPERTY WITH INCOME OF R17000, COULD POSSIBLE MAKE MORE

THIS BEAUTIFULL HOUSE HAS BEEN CONVERTED INTO 7 RENTAL ROOMS RANGING FROM R3000, 2500 AND R2000, THE KITCHEN AND LOUNGE CAN BE EASILY CONVERTED INTO A BEDROOM APARTMENT ADDING UP THE INCOMING. THE HOUSE CAN DO WITH A BIT OF TLC IN TERMS OF PAINT WORK OTHER THAN THAT THERE ISNT ANY MAJOR THINGS TO DO . THE HOUSE IS FULLY OCCUPIED ALL THE ROOMS HAVE TENANTS

THERE IS PARKING FOR ABOUT 5 TO 6 CARS DEPENDING ON THE SIZE OF VEHICLES. VERY NEAT YARD YARD FULLY PAVED JUST ABOUT 300M AWAY FROM THE TAXI RANK VERY CONVINIENT PLACE

**Monthly Bond Repayment** 

Calculated over 20 years at 10.75% with no deposit.