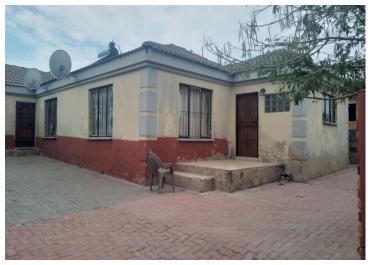

## BEAUTIFUL INVESTMENT PROPERTY WITH INCOME OF R17000, COULD POSSIBLE MAKE MORE

THIS BEAUTIFULL HOUSE HAS BEEN CONVERTED INTO 7 RENTAL ROOMS RANGING FROM R3000, 2500 AND R2000, THE KITCHEN AND LOUNGE CAN BE EASILY CONVERTED INTO A BEDROOM APARTMENT ADDING UP THE INCOMING. THE HOUSE CAN DO WITH A BIT OF TLC IN TERMS OF PAINT WORK OTHER THAN THAT THERE ISNT ANY MAJOR THINGS TO DO . THE HOUSE IS FULLY OCCUPIED ALL THE ROOMS HAVE TENANTS

THERE IS PARKING FOR ABOUT 5 TO 6 CARS DEPENDING ON THE SIZE OF VEHICLES. VERY NEAT YARD YARD FULLY PAVED JUST ABOUT 300M AWAY FROM THE TAXI RANK VERY CONVINIENT PLACE

**Monthly Bond Repayment** 

Calculated over 20 years at 10.75% with no deposit.