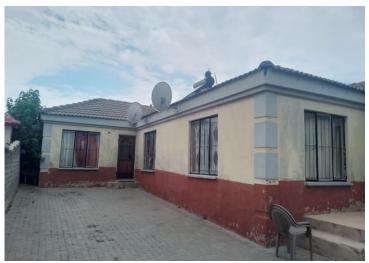

## BEAUTIFUL INVESTMENT PROPERTY WITH INCOME OF R17000, COULD POSSIBLE MAKE MORE

THIS BEAUTIFULL HOUSE HAS BEEN CONVERTED INTO 7 RENTAL ROOMS RANGING FROM R3000, 2500 AND R2000, THE KITCHEN AND LOUNGE CAN BE EASILY CONVERTED INTO A BEDROOM APARTMENT ADDING UP THE INCOMING. THE HOUSE CAN DO WITH A BIT OF TLC IN TERMS OF PAINT WORK OTHER THAN THAT THERE ISNT ANY MAJOR THINGS TO DO . THE HOUSE IS FULLY OCCUPIED ALL THE ROOMS HAVE TENANTS

THERE IS PARKING FOR ABOUT 5 TO 6 CARS DEPENDING ON THE SIZE OF VEHICLES. VERY NEAT YARD YARD FULLY PAVED JUST ABOUT 300M AWAY FROM THE TAXI RANK VERY CONVINIENT PLACE

**Monthly Bond Repayment** 

Calculated over 20 years at 10.75% with no deposit.