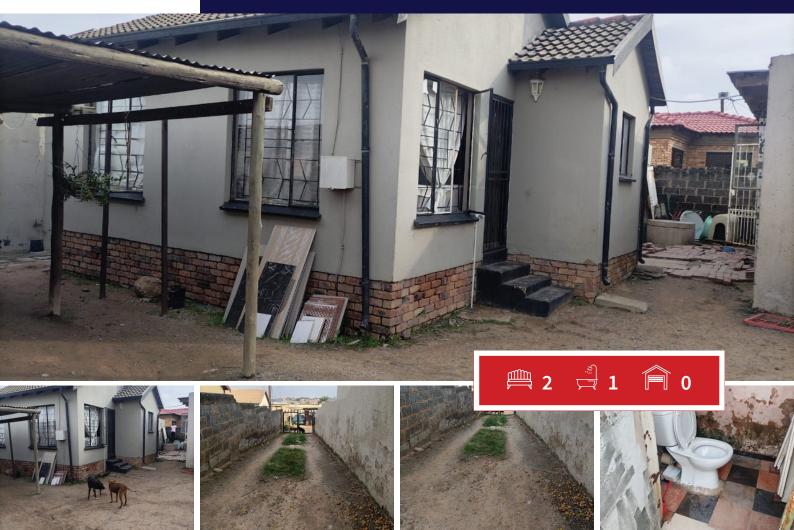

## BIG INVESTMENT PROPERTY WITH HUGE POTENTIAL

THIS LOVELY TWO BEDROOM HOUSE COMES WITH TWO BEDROOM , OPEN PLAN KITCHEN AND LOUNGE, KITCHEN COMES WITHBUILD IN CUPBOARDS . VERY SPACIOUS BEDROOMS , FULLY TILED . WITH 6 OUTSIDE ROOMS FOR EXTRA INCOME

THIS HOUSE IS NESTED CLOSE TO PUBLIC TRANSPORT, SCHOOLS, SHOPPING CENTRE WITH HIGH DEMAND FOR RENTAL. THIS STAND IS SO BIG THAT YOU CAN STILL BUILD SOME MORE OR EXTEND THE HOUSE.

| <b>Monthly Bond Repayment</b>      | R8,730.97 | Bond Costs                                      | R21,450.00 |
|------------------------------------|-----------|-------------------------------------------------|------------|
| Calculated over 20 years at 10.75% |           | These calculations are only a guide. Please ask |            |
| with no deposit.                   |           | your conveyancer for exact calculations         |            |

## Bedrooms 2 Carports / Parkings 3 Bathrooms Security Yes Kitchens 1 Dom. Accom. 0 Recep. Rooms 1 Pool Yes Furnished Yes Views Yes

**EXTERIOR** 

Floor Size 45m<sup>2</sup> Land Size 351m<sup>2</sup>

Lucky Tshabalala