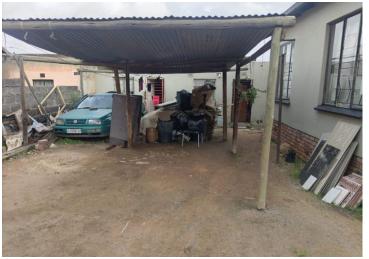

## BIG INVESTMENT PROPERTY WITH HUGE POTENTIAL

THIS LOVELY TWO BEDROOM HOUSE COMES WITH TWO BEDROOM , OPEN PLAN KITCHEN AND LOUNGE, KITCHEN COMES WITHBUILD IN CUPBOARDS . VERY SPACIOUS BEDROOMS , FULLY TILED . WITH 6 OUTSIDE ROOMS FOR EXTRA INCOME

THIS HOUSE IS NESTED CLOSE TO PUBLIC TRANSPORT, SCHOOLS, SHOPPING CENTRE WITH HIGH DEMAND FOR RENTAL. THIS STAND IS SO BIG THAT YOU CAN STILL BUILD SOME MORE OR EXTEND THE HOUSE.

| <b>Monthly Bond Repayment</b>      | R8,730.97 | Bond Costs                                      | R21,450.00 |
|------------------------------------|-----------|-------------------------------------------------|------------|
| Calculated over 20 years at 10.75% |           | These calculations are only a guide. Please ask |            |
| with no deposit.                   |           | your conveyancer for exact calculations         |            |

## Bedrooms 2 Carports / Parkings 3 Bathrooms Security Yes Kitchens 1 Dom. Accom. 0 Recep. Rooms 1 Pool Yes Furnished Yes Views Yes

**EXTERIOR** 

Floor Size 45m<sup>2</sup> Land Size 351m<sup>2</sup>

Lucky Tshabalala