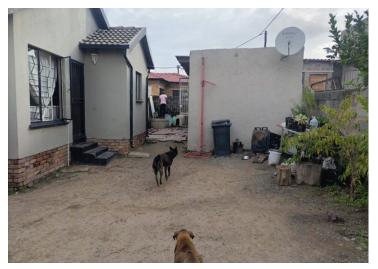

## BIG INVESTMENT PROPERTY WITH HUGE POTENTIAL

THIS LOVELY TWO BEDROOM HOUSE COMES WITH TWO BEDROOM , OPEN PLAN KITCHEN AND LOUNGE, KITCHEN COMES WITHBUILD IN CUPBOARDS . VERY SPACIOUS BEDROOMS , FULLY TILED . WITH 6 OUTSIDE ROOMS FOR EXTRA INCOME

THIS HOUSE IS NESTED CLOSE TO PUBLIC TRANSPORT, SCHOOLS, SHOPPING CENTRE WITH HIGH DEMAND FOR RENTAL. THIS STAND IS SO BIG THAT YOU CAN STILL BUILD SOME MORE OR EXTEND THE HOUSE.

| <b>Monthly Bond Repayment</b>      | R8,730.97 | Bond Costs                                      | R21,450.00 |
|------------------------------------|-----------|-------------------------------------------------|------------|
| Calculated over 20 years at 10.75% |           | These calculations are only a guide. Please ask |            |
| with no deposit.                   |           | your conveyancer for exact calculations         |            |