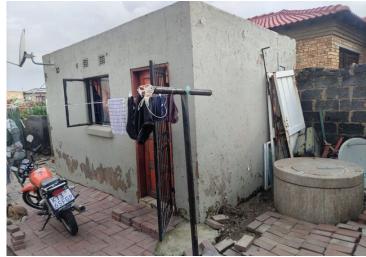

## BIG INVESTMENT PROPERTY WITH HUGE POTENTIAL

THIS LOVELY TWO BEDROOM HOUSE COMES WITH TWO BEDROOM , OPEN PLAN KITCHEN AND LOUNGE, KITCHEN COMES WITHBUILD IN CUPBOARDS . VERY SPACIOUS BEDROOMS , FULLY TILED . WITH 6 OUTSIDE ROOMS FOR EXTRA INCOME

THIS HOUSE IS NESTED CLOSE TO PUBLIC TRANSPORT, SCHOOLS, SHOPPING CENTRE WITH HIGH DEMAND FOR RENTAL. THIS STAND IS SO BIG THAT YOU CAN STILL BUILD SOME MORE OR EXTEND THE HOUSE.

| <b>Monthly Bond Repayment</b>      | R8,730.97 | Bond Costs                                      | R21,450.00 |
|------------------------------------|-----------|-------------------------------------------------|------------|
| Calculated over 20 years at 10.75% |           | These calculations are only a guide. Please ask |            |
| with no deposit.                   |           | your conveyancer for exact calculations         |            |