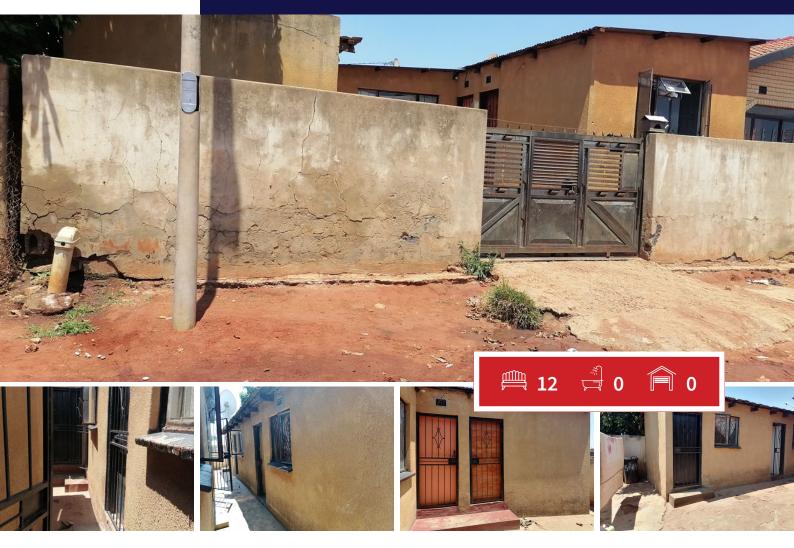

## Investment Property with 12 rooms for sale in Ivorypark

An investment property with 12 rooms for sale in Ivorypark , the property generate R 14 000 every month. The property its next to Amenities like shoping center and a Primary school. No disputes . Thers a Tittle deed.

## INTERIOR

| Bedrooms     | 12  | Carports / Parkings | 0   |
|--------------|-----|---------------------|-----|
| Bathrooms    | 0   | Security            | Yes |
| Kitchens     | 0   | Dom. Accom.         | 12  |
| Recep. Rooms | 0   | Pool                | Yes |
| Furnished    | Yes | Views               | Yes |