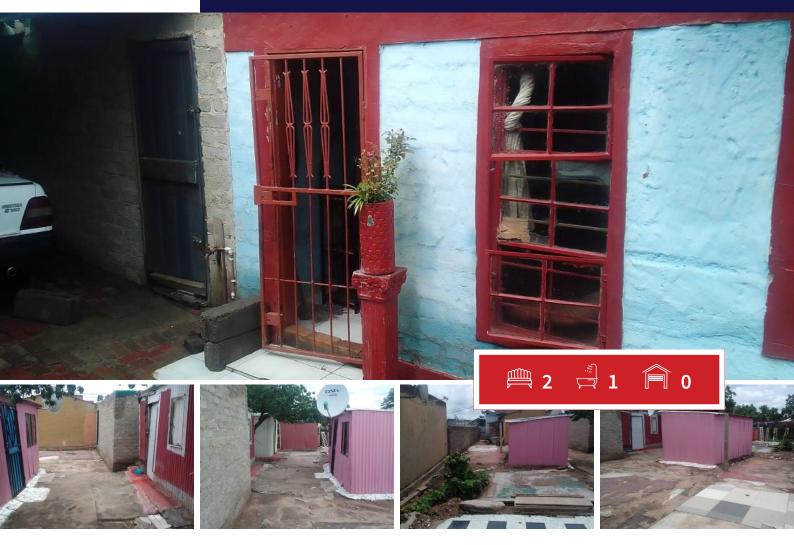

## RDP House of 2 Bedrooms with 3 outside rooms

Are you looking for property to invest into for future purposes? Well look no further because we have the following property for you.

It is an RDP house with 3 outside room.

It has 2 bedrooms, kitchen, lounge and a toilet. The income of the rooms is R5000 monthly.

Do u want it, call me now to apply !!!!!!

**Transfer Costs** 

| Monthly Bond Repayment             | R6,091.37 | Bond Costs                                      | R15,795.00 |
|------------------------------------|-----------|-------------------------------------------------|------------|
| Calculated over 20 years at 10.75% |           | These calculations are only a guide. Please ask |            |
| with no deposit.                   |           | your conveyancer for exact calculations         |            |

**Monthly Rates** 

R21,217.00

Web Ref: FHR1265 www.finehome.co.za

| INTERIOR     |     | EXTERIOR            |     |
|--------------|-----|---------------------|-----|
| Bedrooms     | 2   | Carports / Parkings | 3   |
| Bathrooms    | 1   | Security            | Yes |
| Kitchens     | 1   | Dom. Accom.         | 0   |
| Recep. Rooms | 1   | Pool                | Yes |
| Furnished    | Yes | Views               | Yes |

Floor Size 45m<sup>2</sup> Land Size 354m<sup>2</sup>

DICKSON BOMELA Agent 079 360 3233

dickson@finehome.co.za

Web Ref: FHR1265 www.finehome.co.za