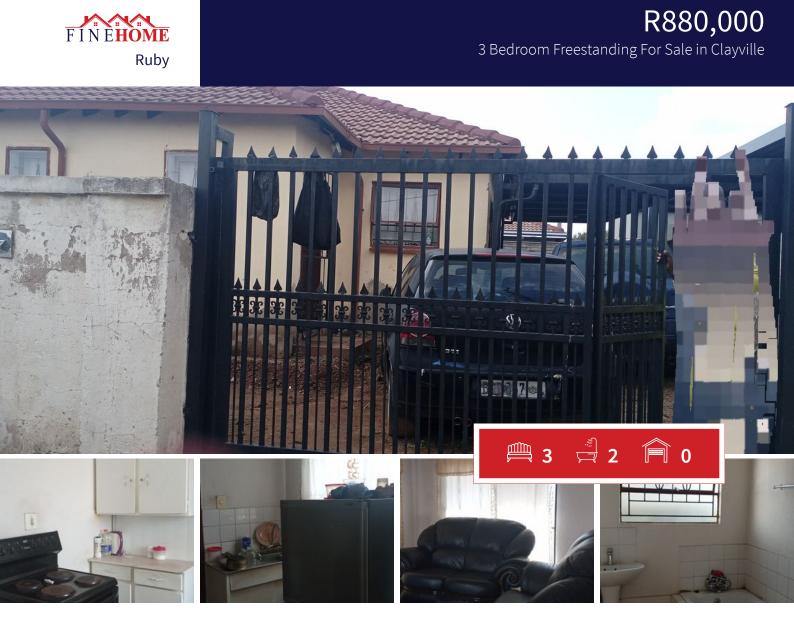

## Residential

This property is situated in Clayville Midrand it consist of three bedrooms, two bathrooms, lounge, kitchen and three cars carport and the house has space on the outside

| Monthly Bond Repayment                              | R8,934.01  | Bond Costs                                                                              | R21,450.00 |
|-----------------------------------------------------|------------|-----------------------------------------------------------------------------------------|------------|
| Calculated over 20 years at 10.75% with no deposit. |            | These calculations are only a guide. Please ask your conveyancer for exact calculations |            |
| Transfer Costs                                      | R28,244.00 | Monthly Rates                                                                           | -          |

| EXTE | DI        |    |
|------|-----------|----|
| EVIE | <b>RI</b> | υκ |

| Bedrooms     | 3   | Carports / Parkings | 3   |
|--------------|-----|---------------------|-----|
| Bathrooms    | 2   | Security            | Yes |
| Kitchens     | 1   | Dom. Accom.         | 0   |
| Recep. Rooms | 1   | Pool                | Yes |
| Furnished    | Yes | Views               | Yes |
|              |     |                     |     |

## SIZES

Floor Size Land Size 180m² 280m²